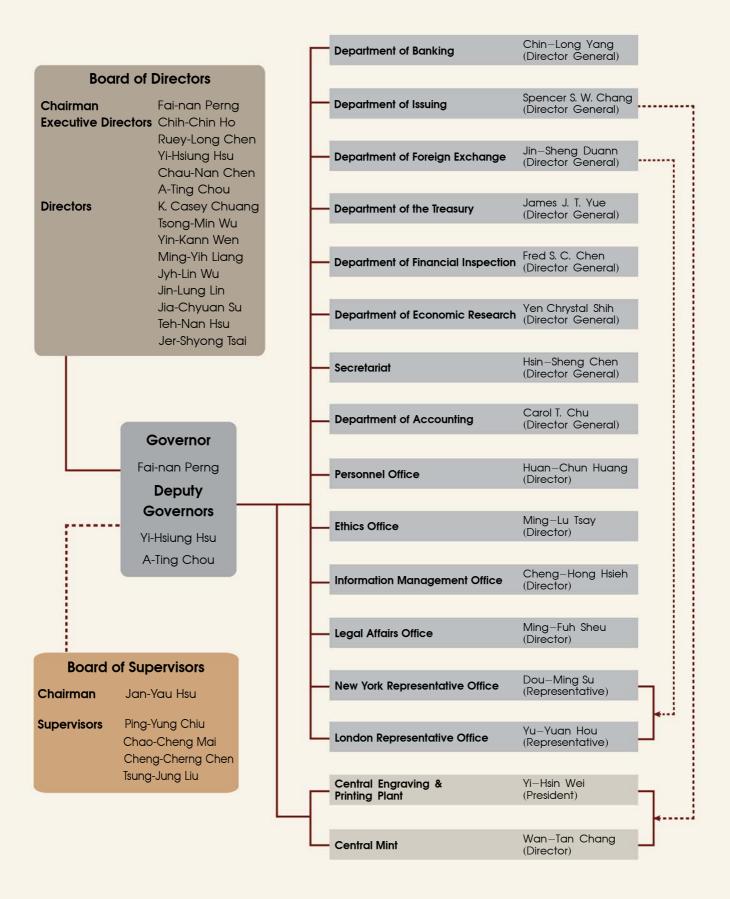

## Organization and Management of the CBC

- under ----- supervise As of March 2007

Chairman
Board of Directors Fai-nan Perng
Governor

Executive Director Chih-Chin Ho

Executive Director Ruey-Long Chen

Executive Director Deputy Governor Vi-Hsiung Hsu

Executive Director Chau-Nan Chen

Executiver Director Deputy Governor A-Ting Chou

Director K. Casey Chuang

Director Tsong-Min Wu

Director Yin-Kann Wen

Director Ming-Yih Liang

Director Jyh-Lin Wu

Director Jin-Lung Lin

Director Jia-Chyuan Su

Director Teh-Nan Hsu

Director Jer-Shyong Tsai

Chairman Board of Supervisors Jan-Yau Hsu

Supervisor Ping-Yung Chiu

Supervisor Chao-Cheng Mai

Supervisor Cheng-Cherng Chen

Supervisor Tsung-Jung Liu