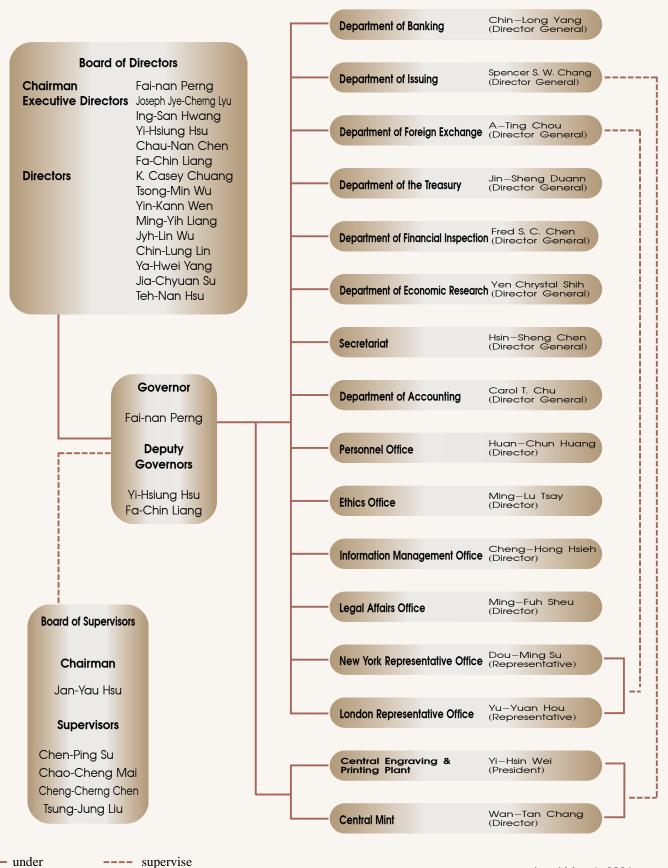

## Organization and Management of the Central Bank of China

supervise

As of March 2006

Chairman
Board of Directors Fai-nan Perng
Governor

Executive Director Joseph Jye-Cherng Lyu

Executive Director Ing-San Hwang

Executive Director Deputy Governor Yi-Hsiung Hsu

Executive Chau-Nan Chen

Executiver Director Deputy Governor Deputy Governor

Director K. Casey Chuang

Director Tsong-Min Wu

Director Yin-Kann Wen

Director Ming-Yih Liang

Director Jyh-Lin Wu

Director Chin-Lung Lin

Director Ya-Hwei Yang

Director Jia-Chyuan Su

Director Teh-Nan Hsu

Chairman Board of Supervisors Jan-Yau Hsu

Supervisor Chen-Ping Su

Supervisor Chao-Cheng Mai

Supervisor Cheng-Cherng Chen

Supervisor Tsung-Jung Liu