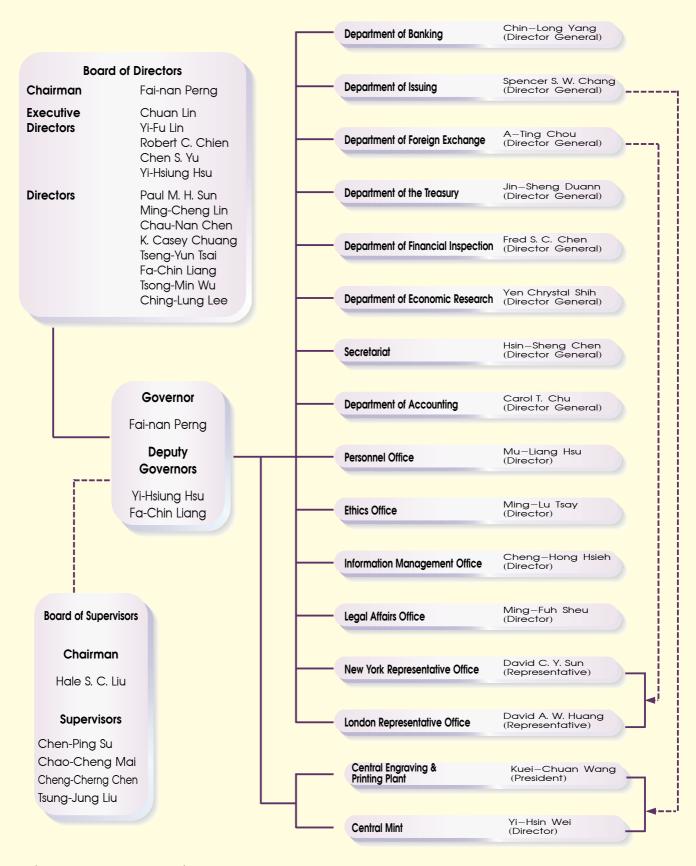

## Organization and Management of the Central Bank of China

--- under --- supervise

As of March 2004

Chairman
Board of Directors Fai-nan Perng
Governor

Executive Director Chuan Lin

Executive Director Yi-Fu Lin

Executive Robert C. Chien

Executive Director Chen S. Yu

Executive Director Deputy Governor Yi-Hsiung Hsu

Director Paul M. H. Sun

Director Ming-Cheng Lin

Director Chau-Nan Chen

Director K. Casey Chuang

Director Tseng-Yun Tsai

Director Fa-Chin Liang

Director Tsong-Min Wu

Director Ching-Lung Lee

Chairman Board of Supervisors Hale S. C. Liu

Supervisor Chen-Ping Su

Supervisor Chao-Cheng Mai

Supervisor Cheng-Cherng Chen

Supervisor Tsung-Jung Liu