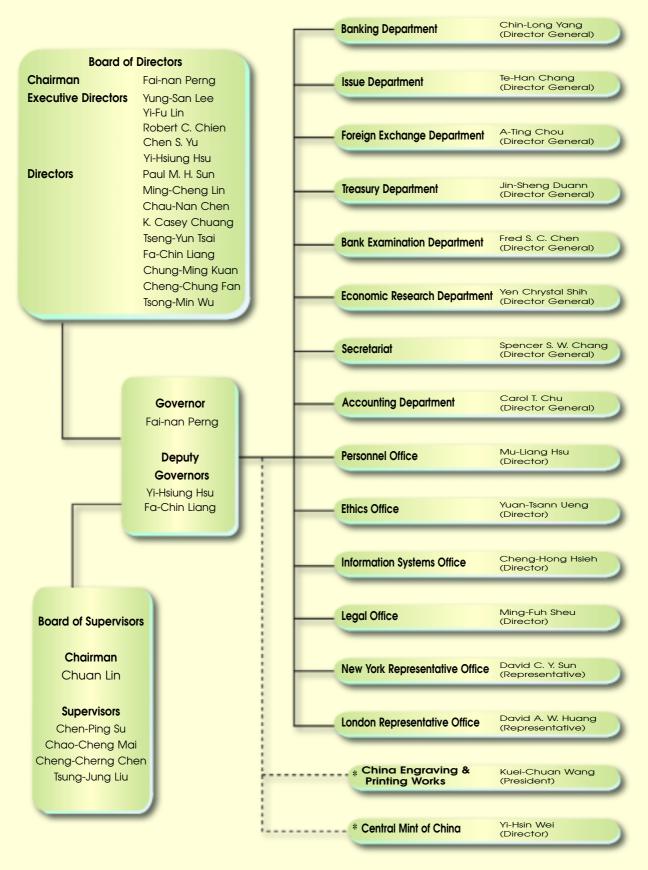

## Organization and Management of the Central Bank of China

Note: \* Affiliate of the Bank.

As of March, 2002

Chairman Governor Fai-nan Perng

Executive Director

Chau-Nan Chen

Director Chung-Ming Kuan

Chen-Ping Su

Executive Director Yung-San Lee

Executive Director Deputy Governor Yi-Hsiung Hsu

K. Casey Chuang

Director Cheng-Chung Fan

Supervisor Chao-Cheng Mai

Executive Director Yi-Fu Lin

Paul M. H. Sun

Tseng-Yun Tsai

Tsong-Min Wu

Supervisor Cheng-Cherng Chen

Executive Director Robert C. Chien

Ming-Cheng Lin

Director Deputy Governor Fa-Chin Liang

Chairman Board of Supervisors Chuan Lin

Tsung-Jung Liu