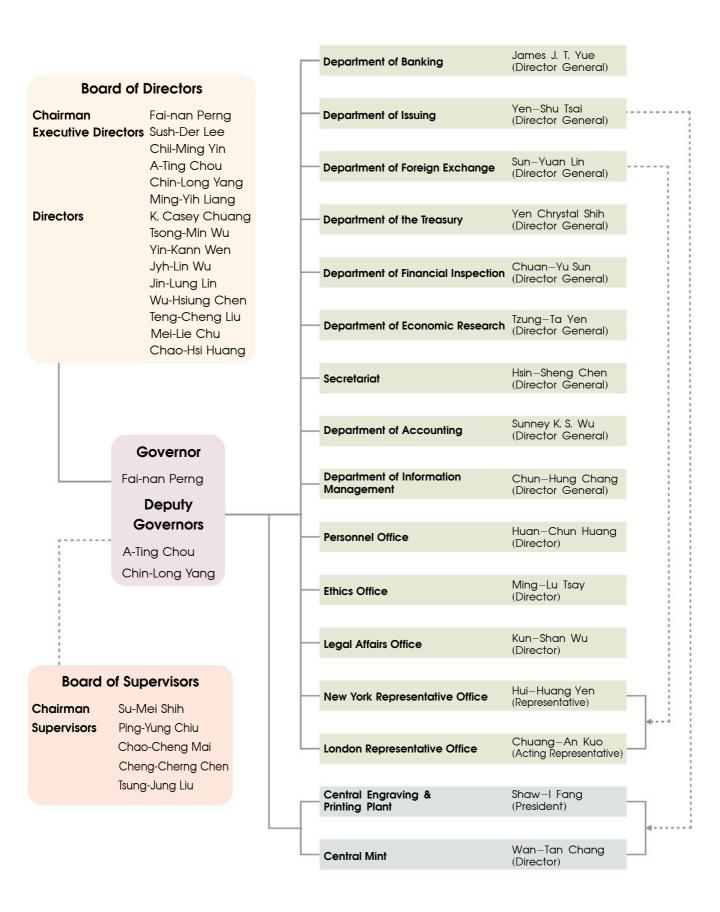

## Organization and Management of the CBC

— under ----- supervise As of March 2009

Chairman Board of Directors Governor Fai-nan Perng

**Executive Director** 

Sush-Der Lee

**Executive Director** 

Chii-Ming Yin

Executive Director Deputy Governor

A-Ting Chou

Executive Director Deputy Governor

Chin-Long Yang

**Executive Director** 

Ming-Yih Liang

Director

K. Casey Chuang

Director

Tsong-Min Wu

Director

Director

Director

Director

Yin-Kann Wen

Jyh-Lin Wu

Jin-Lung Lin

Wu-Hsiung Chen

Director

Director

Director

Chairman Board of Supervisors

Teng-Cheng Liu

Mei-Lie Chu

Chao-Hsi Huang

Su-Mei Shih

Supervisor

Ping-Yung Chiu

Chao-Cheng Mai

Supervisor

Supervisor

Cheng-Cherng Chen

Tsung-Jung Liu