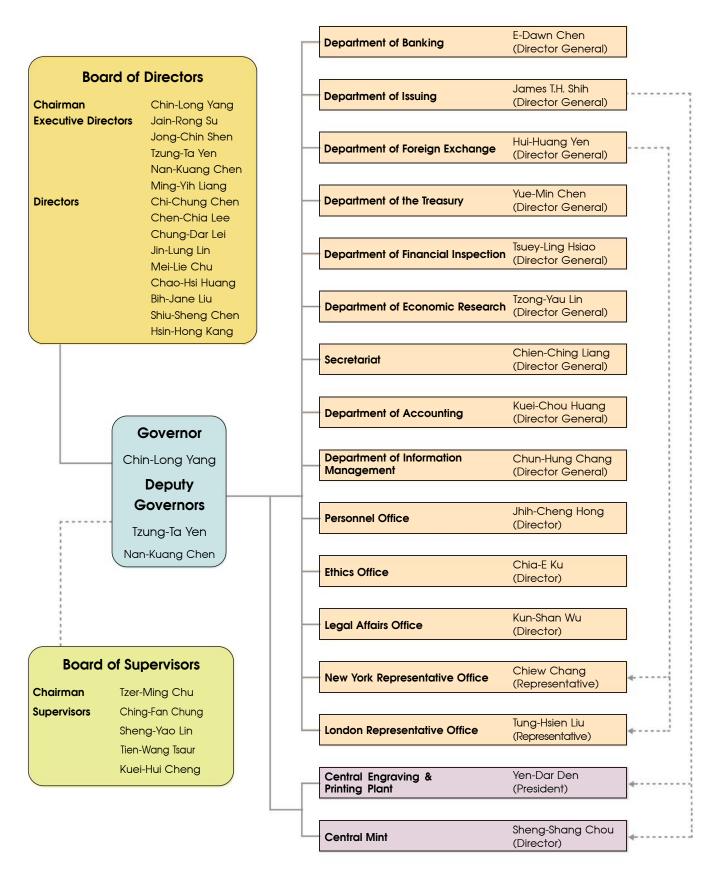

## Organization and Management of the CBC

direct reporting ---- supervision

As of April 2019

Chairman Board of Directors Governor Chin-Long Yang

Executive Director Jain-Rong Su

Executive Director Jong-Chin Shen

Executive Director Deputy Governor Tzung-Ta Yen

Executive Director Deputy Governor Nan-Kuang Chen

Executive Director Ming-Yih Liang

Director Chi-Chung Chen

Director Chen-Chia Lee

Director Chung-Dar Lei

Director Jin-Lung Lin

Director Mei-Lie Chu

Director Chao-Hsi Huang

Director Bih-Jane Liu

Director Shiu-Sheng Chen

Director Hsin-Hong Kang

Chairman Board of Supervisors Tzer-Ming Chu

Supervisor Ching-Fan Chung

Supervisor Sheng-Yao Lin

Supervisor Tien-Wang Tsaur

Supervisor Kuei-Hui Cheng