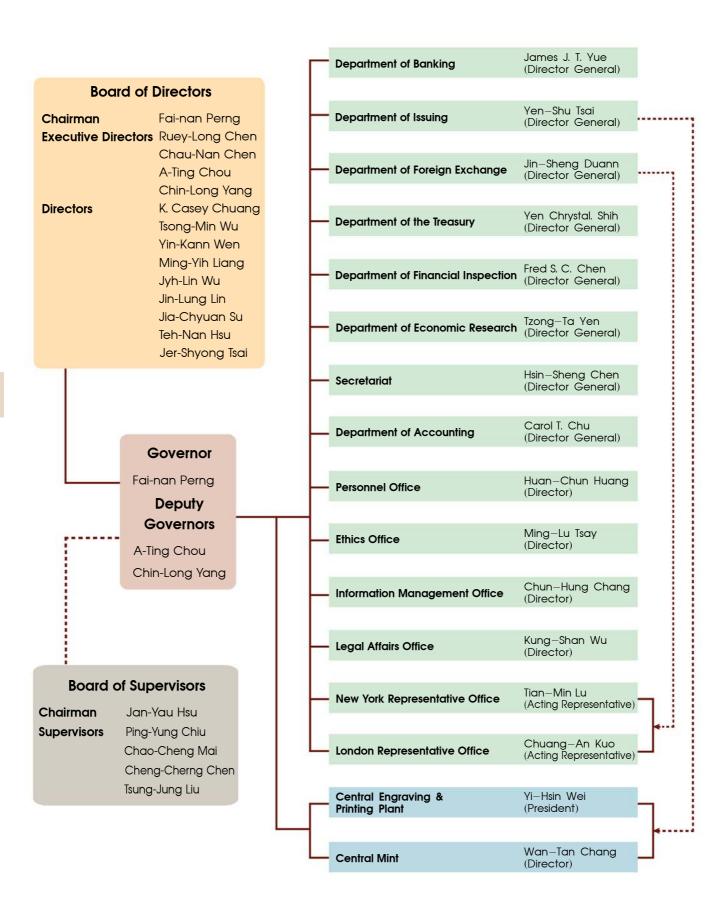

## Organization and Management of the CBC

under supervise As of April 2008

Chairman Board of Directors Fai-nan Perng Governor

Executive Director Ruey-Long Chen

Executive Director Chau-Nan Chen

Executive Director Deputy Governor A-Ting Chou

Executive Director Deputy Governor Chin-Long Yang

Director K. Casey Chuang

Director Tsong-Min Wu

Director Yin-Kann Wen

Director Ming-Yih Liang

Director Jyh-Lin Wu

Director Jin-Lung Lin

Director Jia-Chyuan Su

Director Teh-Nan Hsu

Director Jer-Shyong Tsai

Chairman Board of Supervisors Jan-Yau Hsu

Supervisor Ping-Yung Chiu

 ${\tt Supervisor} \ \ Chao\hbox{-}Cheng\ Mai$ 

Supervisor Cheng-Cherng Chen

Supervisor Tsung-Jung Liu