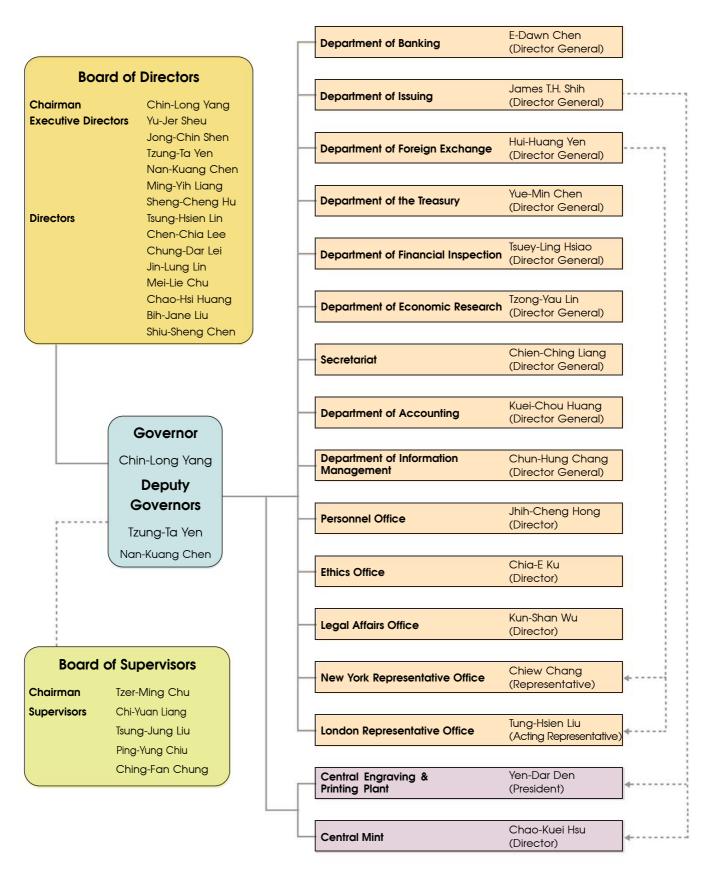

## Organization and Management of the CBC

direct reporting ---- supervision

As of June 2018

Chairman Board of Directors Governor Chin-Long Yang

Executive Director Yu-Jer Sheu

Executive Director Jong-Chin Shen

Executive Director Deputy Governor Tzung-Ta Yen

Executive Director Deputy Governor Nan-Kuang Chen

Executive Director Ming-Yih Liang

Executive Director Sheng-Cheng Hu

Director Tsung-Hsien Lin

Director Chen-Chia Lee

Director Chung-Dar Lei

Director Jin-Lung Lin

Director Mei-Lie Chu

Director Chao-Hsi Huang

Director Bih-Jane Liu

Director Shiu-Sheng Chen

Chairman Board of Supervisors Tzer-Ming Chu

Supervisor Chi-Yuan Liang

Supervisor Tsung-Jung Liu

Supervisor Ping-Yung Chiu

Supervisor Ching-Fan Chung