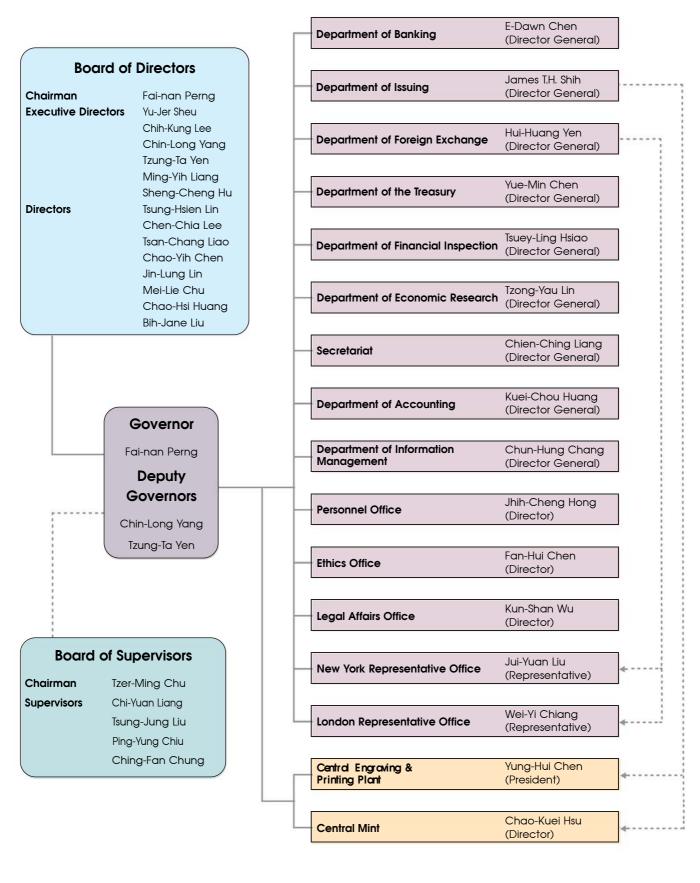

## Organization and Management of the CBC

direct reporting ---- supervision

As of May 2017

Chairman Board of Directors Governor Fai-nan Perng

Executive Director Yu-Jer Sheu

Executive Director Chih-Kung Lee

Executive Director Deputy Governor Chin-Long Yang

Executive Director Deputy Governor Tzung-Ta Yen

Executive Director Ming-Yih Liang

Executive Director Sheng-Cheng Hu

Director Tsung-Hsien Lin

Director Chen-Chia Lee

Director Tsan-Chang Liao

Director Chao-Yih Chen

Director Jin-Lung Lin

Director Mei-Lie Chu

Director Chao-Hsi Huang

Director Bih-Jane Liu

Chairman Board of Supervisors Tzer-Ming Chu

Supervisor Chi-Yuan Liang

Supervisor Tsung-Jung Liu

Supervisor Ping-Yung Chiu

Supervisor Ching-Fan Chung