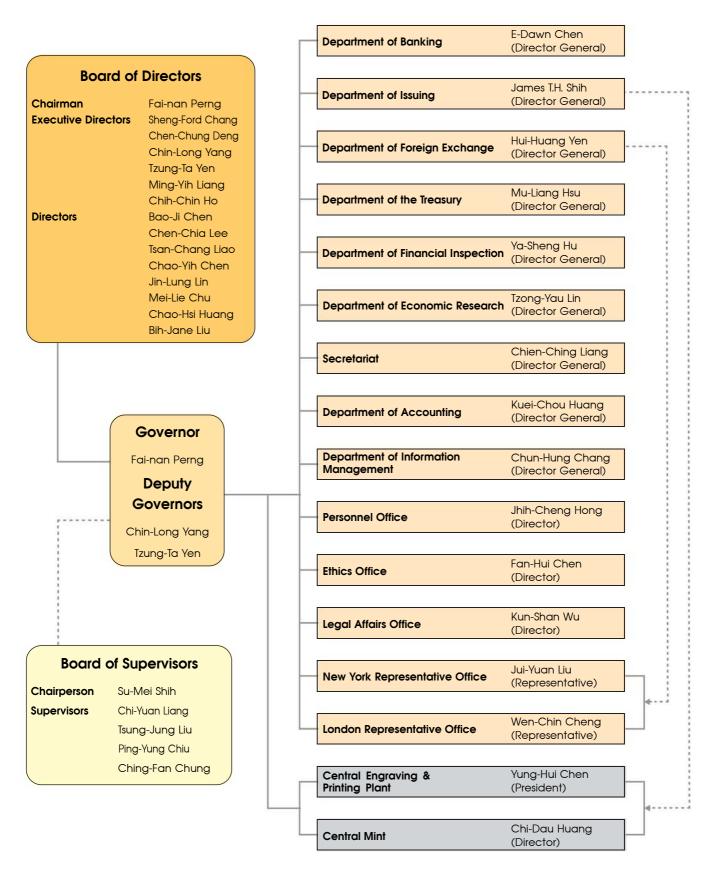

## Organization and Management of the CBC

direct reporting ----- supervision

As of March 2016

Chairman Board of Directors Governor Fai-nan Perng

Executive Director Sheng-Ford Chang

Executive Director Chen-Chung Deng

Executive Director Deputy Governor Chin-Long Yang

Executive Director Deputy Governor Tzung-Ta Yen

Executive Director Ming-Yih Liang

Executive Director Chih-Chin Ho

Director Bao-Ji Chen

Director Chen-Chia Lee

Director Tsan-Chang Liao

Director Chao-Yih Chen

Director Jin-Lung Lin

Director Mei-Lie Chu

Director Chao-Hsi Huang

Director Bih-Jane Liu

Chairperson Board of Supervisors Su-Mei Shih

Supervisor Chi-Yuan Liang

Supervisor Tsung-Jung Liu

Supervisor Ping-Yung Chiu

Supervisor Ching-Fan Chung