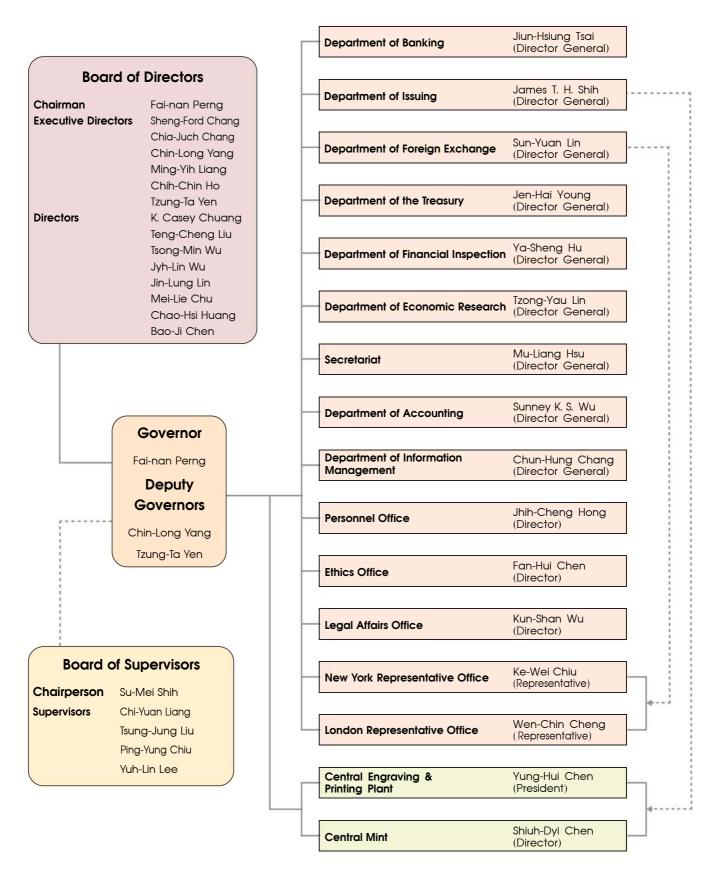

## Organization and Management of the CBC

direct reporting ----- supervision

As of April 2014

Chairman Board of Directors Governor Fai-nan Perng

Executive Director Sheng-Ford Chang

Executive Director Chia-Juch Chang

Executive Director Deputy Governor Chin-Long Yang

Executive Director Ming-Yih Liang

Executive Director Chih-Chin Ho

Executive Director Deputy Governor Tzung-Ta Yen

Director K. Casey Chuang

Director Teng-Cheng Liu

Director Tsong-Min Wu

Director Jyh-Lin Wu

Director Jin-Lung Lin

Director Mei-Lie Chu

Director Chao-Hsi Huang

Director Bao-Ji Chen

Chairperson Board of Supervisors Su-Mei Shih

Supervisor Chi-Yuan Liang

Supervisor Tsung-Jung Liu

Supervisor Ping-Yung Chiu

Supervisor Yuh-Lin Lee