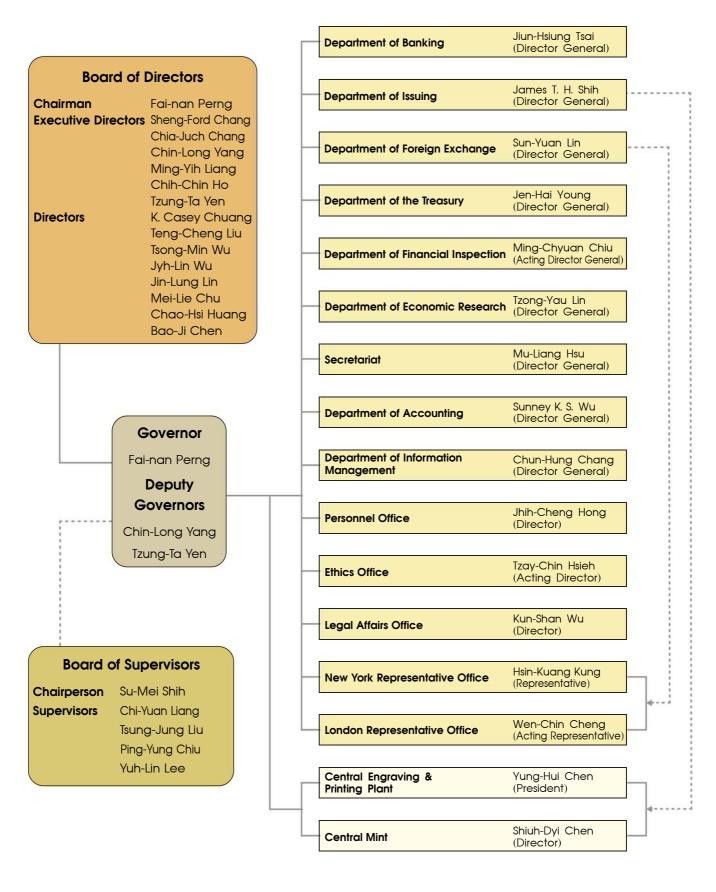

## Organization and Management of the CBC

direct reporting ----- supervision

As of May 2013

Chairman Board of Directors Governor Fai-nan Perng

Executive Director Sheng-Ford Chang

Executive Director Chia-Juch Chang

Executive Director Deputy Governor Chin-Long Yang

Executive Director Ming-Yih Liang

Executive Director Chih-Chin Ho

Executive Director Deputy Governor Tzung-Ta Yen

Director K. Casey Chuang

Director Teng-Cheng Liu

Director Tsong-Min Wu

Director Jyh-Lin Wu

Director Jin-Lung Lin

Director Mei-Lie Chu

Director Chao-Hsi Huang

Director Bao-Ji Chen

Chairperson Board of Supervisors Su-Mei Shih

Supervisor Chi-Yuan Liang

Supervisor Tsung-Jung Liu

Supervisor Ping-Yung Chiu

Supervisor Yuh-Lin Lee