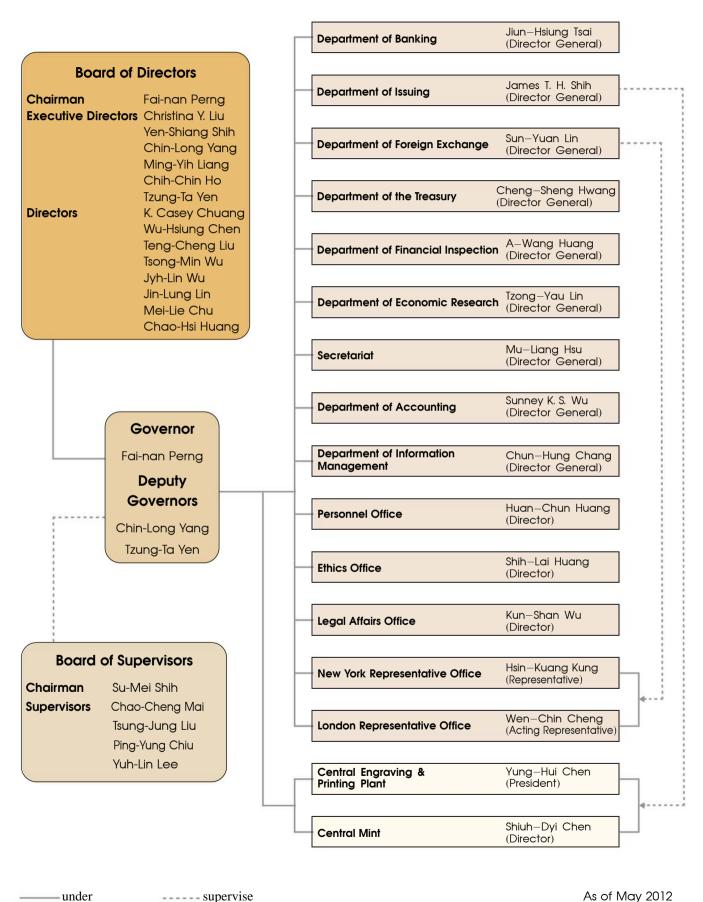

## Organization and Management of the CBC

As of May 2012

Chairman Board of Directors Governor Fai-nan Perng

Executive Director
Christina Y. Liu

Executive Director
Yen-Shiang Shih

Executive Director Deputy Governor Chin-Long Yang

Executive Director

Ming-Yih Liang

Executive Director
Chih-Chin Ho

Executive Director Deputy Governor Tzung-Ta Yen

Director

K. Casey Chuang

Director

Wu-Hsiung Chen

Director

Teng-Cheng Liu

Director
Tsong-Min Wu

Director

Jyh-Lin Wu

Director

Jin-Lung Lin

Director

Mei-Lie Chu

Director
Chao-Hsi Huang

Chairman Board of Supervisors Su-Mei Shih

Supervisor
Chao-Cheng Mai

Supervisor
Tsung-Jung Liu

Supervisor
Ping-Yung Chiu

Supervisor
Yuh-Lin Lee