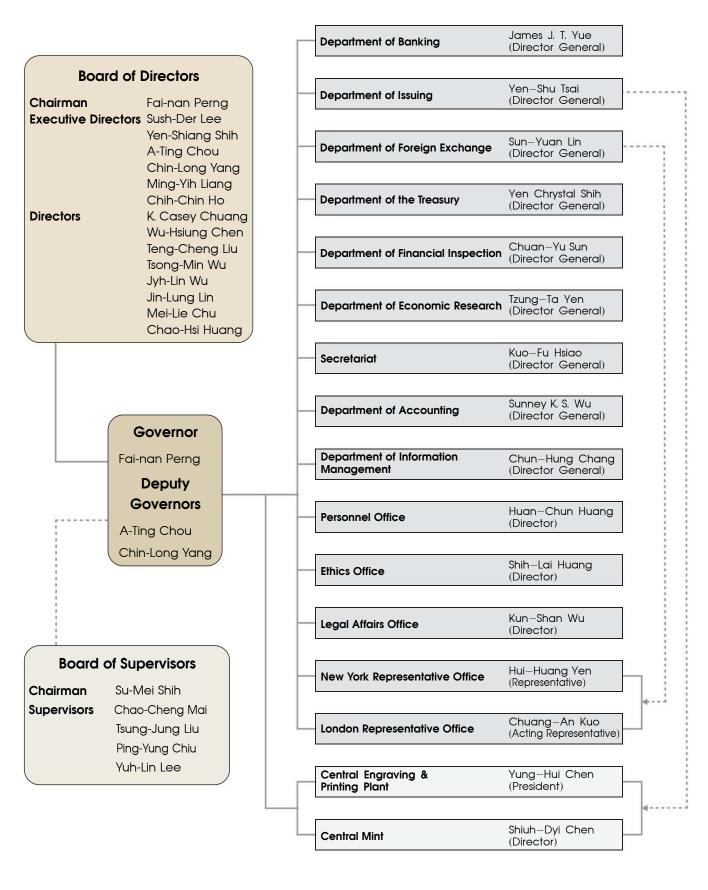

## Organization and Management of the CBC

As of April 2010

Chairman Board of Directors

Governor

Fai-nan Perng

**Executive Director** 

Sush-Der Lee

**Executive Director** 

Yen-Shiang Shih

Executive Director Deputy Governor

-----

A-Ting Chou

Executive Director Deputy Governor

Chin-Long Yang

**Executive Director** 

Ming-Yih Liang

\_\_\_\_\_

**Executive Director** 

Chih-Chin Ho

Director

-----K. Casey Chuang

Director

Director

Director

Director

Wu-Hsiung Chen

Teng-Cheng Liu

Tsong-Min Wu

Jyh-Lin Wu

Director

Director

Director

Chairman Board of Supervisors

Jin-Lung Lin

Mei-Lie Chu

Chao-Hsi Huang

Su-Mei Shih

Supervisor

Supervisor

Chao-Cheng Mai

Tsung-Jung Liu

Supervisor

Supervisor

Ping-Yung Chiu

Yuh-Lin Lee