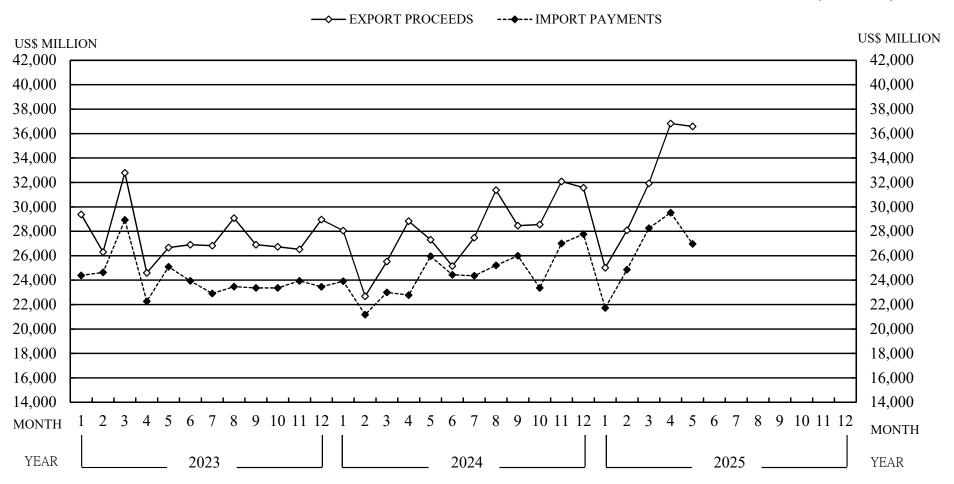

### CHART 1 COMPARISON OF FOREIGN EXCHANGE EXPORT PROCEEDS AND IMPORT PAYMENTS (2023-2025)

## **Comparison of Foreign Exchange Export Proceeds and Import Payments**

Table 1 Unit: US\$ Million

| Table 1 |                          |                 |             |                   |                 |          |                                 |       | Umit: US\$ N     | 111111011 |
|---------|--------------------------|-----------------|-------------|-------------------|-----------------|----------|---------------------------------|-------|------------------|-----------|
| Item    |                          | Year 2025       |             | Year 2024         |                 |          | Comparison with the Same Period |       |                  |           |
|         | Foreign Foreign Balances |                 |             | Foreign           | Foreign         | Balances | Last Year                       |       |                  |           |
|         | Exchange Exchan          |                 |             | Exchange Exchange |                 |          | Foreign exchange                |       | Foreign exchange |           |
|         | Export Import            |                 |             | Export Import     |                 |          | Export Proceeds                 |       | Import Payments  |           |
|         | Proceeds                 | Payments        |             | Proceeds          | <b>Payments</b> |          |                                 |       |                  |           |
| Month   | (1)                      | (2)             | (1)-(2)     |                   |                 |          | Amount                          | %     | Amount           | %         |
| 2025    |                          |                 |             |                   |                 |          |                                 |       |                  |           |
| 01-05   | 158,413                  | .9 131,327.0    | 27,086.9    | 132,393.3         | 116,808.5       | 15,584.8 | 26,020.6                        | 19.7  | 14,518.5         | 12.4      |
| 2025    |                          |                 |             |                   |                 |          |                                 |       |                  |           |
| 01      | (R) 25,011               | .2 21,729.6     | (R) 3,281.6 | 28,051.3          | 23,912.6        | 4,138.7  | -3,040.1                        | -10.8 | -2,183.0         | -9.1      |
| 2025    |                          |                 |             |                   |                 |          |                                 |       |                  |           |
| 02      | 28,082                   | .6 24,855.3     | 3,227.3     | 22,680.5          | 21,174.3        | 1,506.2  | 5,402.1                         | 23.8  | 3,681.0          | 17.4      |
| 2025    |                          |                 |             |                   |                 |          |                                 |       |                  |           |
| 03      | (R) 31,915               | .1 (R) 28,254.3 | (R) 3,660.8 | 25,521.9          | 22,999.1        | 2,522.8  | 6,393.2                         | 25.0  | 5,255.2          | 22.8      |
| 2025    |                          |                 |             |                   |                 |          |                                 |       |                  |           |
| 04      | (R) 36,824               | .3 (R) 29,523.4 | (R) 7,300.9 | 28,831.3          | 22,766.4        | 6,064.9  | 7,993.0                         | 27.7  | 6,757.0          | 29.7      |
| 2025    |                          |                 |             |                   |                 |          |                                 | ·     |                  |           |
| 05      | 36,580                   | .7 26,964.4     | 9,616.3     | 27,308.3          | 25,956.1        | 1,352.2  | 9,272.4                         | 34.0  | 1,008.3          | 3.9       |