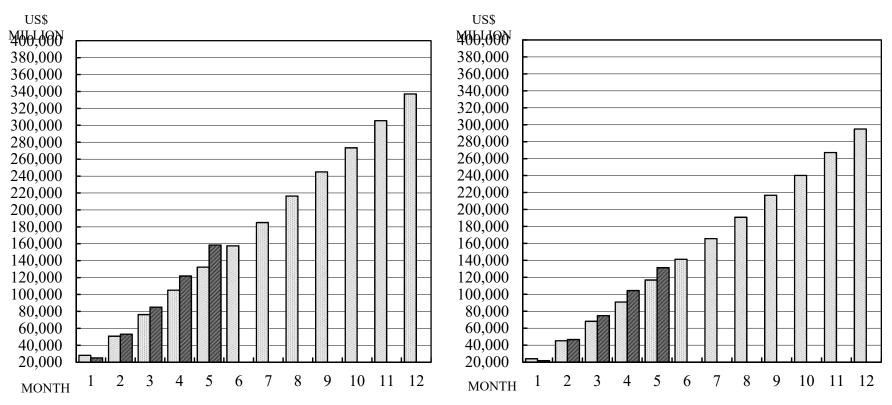

### CHART 2 MONTHLY CUMULATIVE OF FOREIGN EXCHANGE EXPORT PROCEEDS AND IMPORT PAYMENTS

#### (1) EXPORT PROCEEDS

### (2) IMPORT PAYMENTS

**■**2024 **■**2025

**□**2024 **□**2025