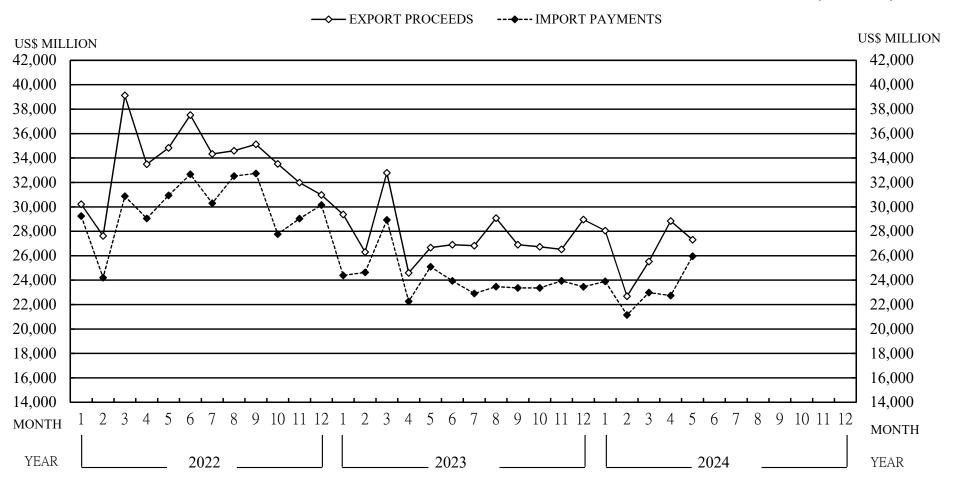

### CHART 1 COMPARISON OF FOREIGN EXCHANGE EXPORT PROCEEDS AND IMPORT PAYMENTS (2022-2024)