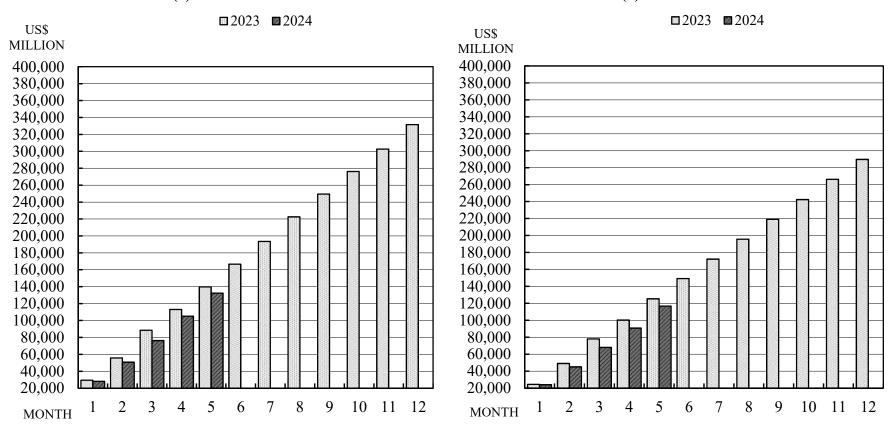

### CHART 2 MONTHLY CUMULATIVE OF FOREIGN EXCHANGE EXPORT PROCEEDS AND IMPORT PAYMENTS

#### (1) EXPORT PROCEEDS

### (2) IMPORT PAYMENTS