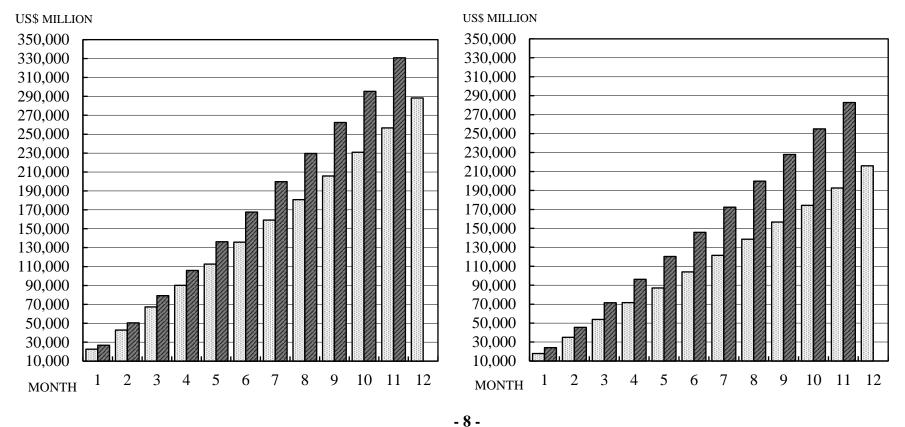

| Table 1           |                     |                    |                      |           |           |          |                                 |      | Unit: US\$ N     | fillion     |
|-------------------|---------------------|--------------------|----------------------|-----------|-----------|----------|---------------------------------|------|------------------|-------------|
| Item              |                     | Year 2021          |                      | Year 2020 |           |          | Comparison with the Same Period |      |                  |             |
|                   | Foreign             | Foreign            | Balances             | Foreign   | Foreign   | Balances | Last Year                       |      |                  |             |
|                   | Exchange            | Exchange           |                      | Exchange  | Exchange  |          | Foreign exchange                |      | Foreign exchange |             |
|                   | Export              | Import             |                      | Export    | Import    |          | Export Proc                     | eeds | Import Payn      | nents       |
|                   | Proceeds            | Payments           |                      | Proceeds  | Payments  |          |                                 |      |                  |             |
| Month             | (1)                 | (2)                | (1)-(2)              |           | -         |          | Amount                          | %    | Amount           | %           |
| 2021              |                     |                    |                      |           |           |          |                                 |      |                  |             |
| 01-11             | 330,788.            | 5 282,784.5        | 5 48,004.1           | 256,646.9 | 192,596.3 | 64,050.6 | 74,141.7                        | 28.9 | 90,188.2         | 46.8        |
| 2021<br>01        | 26,773.             | l (R) 24,107.2     | 2 (R) 2,665.9        | 22,583.3  | 17,894.8  | 4,688.5  | 4,189.8                         | 18.6 | 6,212.4          | 34.7        |
| 2021              |                     |                    |                      |           |           | .,       | -,                              |      | •,===+           | -           |
| 02                | (R) 23,694.         | 5 21,403.1         | l (R) 2,291.4        | 20,239.6  | 17,106.3  | 3,133.3  | 3,454.9                         | 17.1 | 4,296.8          | 25.1        |
| 2021              | (D) 29 730 (        | D) 25.075 (        | D 2764 9             | 24,468.2  | 18,878.5  | 5 590 7  | 4 271 6                         | 17.5 | 7,096.5          | 37.6        |
| <u>03</u><br>2021 | (R) <b>28,739.</b>  | 8 (R) 25,975.0     | <b>(R)</b> 2,764.8   | 24,400.2  | 10,070.5  | 5,589.7  | 4,271.6                         | 17.5 | 7,090.5          | 57.0        |
|                   | (R) 26,653.         | 4 (R) 24,723.0     | 6 (R) <b>1,929.8</b> | 22,840.6  | 17,745.0  | 5,095.6  | 3,812.8                         | 16.7 | 6,978.6          | 39.3        |
| <u>04</u><br>2021 | (D) 20.25(          | 24 102 2           |                      | 22 450 2  | 15 469 4  | 7 001 0  | 7.00( (                         | 25.2 | 9 (22 9          | <b>55 Q</b> |
| 05<br>2021        | (R) <b>30,376</b> . | 8 24,102.2         | 2 (R) 6,274.6        | 22,470.2  | 15,468.4  | 7,001.8  | 7,906.6                         | 35.2 | 8,633.8          | 55.8        |
| 06                | (R) <b>31,368</b> . | (R) 25,484.3       | 3 (R) 5,883.7        | 23,189.0  | 16,951.2  | 6,237.8  | 8,179.0                         | 35.3 | 8,533.1          | 50.3        |
| 2021              |                     |                    |                      |           |           |          |                                 |      |                  |             |
| 07                | (R) <b>32,191.</b>  | I (R) 26,533.7     | 7 (R) 5,657.4        | 23,370.2  | 17,458.3  | 5,911.9  | 8,820.9                         | 37.7 | 9,075.4          | 52.0        |
| 2021<br>08        | (R) 29,768.         | 27,475.1           | (R) 2,292.9          | 21,607.8  | 17,043.0  | 4,564.8  | 8,160.2                         | 37.8 | 10,432.1         | 61.2        |
| 2021              | (),                 |                    | () _,_,_,_,_,        |           |           |          |                                 |      |                  |             |
| 09                | (R) <b>32,797.</b>  | 8 (R) 28,176.7     | 7 (R) <b>4,621.1</b> | 25,036.0  | 18,111.8  | 6,924.2  | 7,761.8                         | 31.0 | 10,064.9         | 55.6        |
| 2021              | (R) 32,936.         | P (R) 26,988.7     | 7 (R) 5,948.2        | 25,083.0  | 17,617.1  | 7,465.9  | 7,853.9                         | 31.3 | 9,371.6          | 53.2        |
| <u>10</u><br>2021 | (K) <i>54,</i> 750. | <b>(K) 20,700.</b> | (K) 3,740.2          | 23,003.0  | 17,017.1  | 7,703.7  | 7,000.7                         | 51.5 | 9,371.0          | 33.2        |
| 11                | 35,489.             | 2 27,814.9         | 9 7,674.3            | 25,759.0  | 18,321.9  | 7,437.1  | 9,730.2                         | 37.8 | 9,493.0          | 51.8        |

Note : (R) Revised

| Table 2            |                     |                             |                               |                                              |      | Unit: US\$              | 6 Million |  |
|--------------------|---------------------|-----------------------------|-------------------------------|----------------------------------------------|------|-------------------------|-----------|--|
| Item               | Foreign             | Exchange Export I           | Proceeds                      | Comparison with the Same Period<br>Last Year |      |                         |           |  |
|                    | Total               | Sold for<br>N.T.<br>Dollars | Retained<br>with<br>Exporters | Sold for<br>N.T. Dollars                     |      | Retained<br>with Export |           |  |
| Month              | (1)=(2)+(3)         | (2)                         | (3)                           | Amount                                       | %    | Amount                  | %         |  |
| 2021<br>01-11      | 330,788.6           | 15,737.8                    | 315,050.8                     | 3,670.8                                      | 30.4 | 70,470.9                | 28.8      |  |
| 2021<br>01<br>2021 | 26,773.1            | 1,365.7                     | 25,407.4                      | 233.3                                        | 20.6 | 3,956.5                 | 18.4      |  |
| 02                 | (R) <b>23,694.5</b> | 1,224.9                     | (R) 22,469.6                  | 227.1                                        | 22.8 | 3,227.8                 | 16.8      |  |
| 2021<br>03<br>2021 | (R) 28,739.8        | 1,575.3                     | (R) 27,164.5                  | 385.5                                        | 32.4 | 3,886.1                 | 16.7      |  |
| 04                 | (R) 26,653.4        | 1,350.3                     | (R) <b>25,303.1</b>           | 434.2                                        | 47.4 | 3,378.6                 | 15.4      |  |
| 2021<br>05<br>2021 | (R) <b>30,376.8</b> | 1,473.6                     | (R) <b>28,903.2</b>           | 454.1                                        | 44.5 | 7,452.5                 | 34.7      |  |
| 2021<br>06<br>2021 | (R) <b>31,368.0</b> | 1,432.6                     | (R) <b>29,935.4</b>           | 505.6                                        | 54.5 | 7,673.4                 | 34.5      |  |
| 07                 | (R) 32,191.1        | 1,504.9                     | (R) <b>30,686.2</b>           | 378.6                                        | 33.6 | 8,442.3                 | 38.0      |  |
| 2021<br>08         | (R) <b>29,768.0</b> | 1,352.1                     | (R) 28,415.9                  | 272.4                                        | 25.2 | 7,887.8                 | 38.4      |  |
| 2021<br>09         | (R) 32,797.8        | (R) <b>1,384.2</b>          | (R) <b>31,413.6</b>           | 146.4                                        | 11.8 | 7,615.4                 | 32.0      |  |
| 2021<br>10<br>2021 | (R) 32,936.9        | 1,502.2                     | (R) <b>31,434.7</b>           | 362.2                                        | 31.8 | 7,491.7                 | 31.3      |  |
| 2021<br>11         | 35,489.2            | 1,572.0                     | 33,917.2                      | 271.4                                        | 20.9 | 9,458.8                 | 38.7      |  |

## **Composition of Foreign Exchange Export Proceeds**

Note : \* The export proceeds may be used to repay foreign currency loans or placed in the

foreign currency deposits of domestic banks, etc..

And later on the deposits may be sold for N.T. Dollars, used to pay for importation

of goods, or outwardly remitted whenever needed.

The deposits which have been sold for N.T. Dollars shall no longer be included in the figure of column (2) of this table.