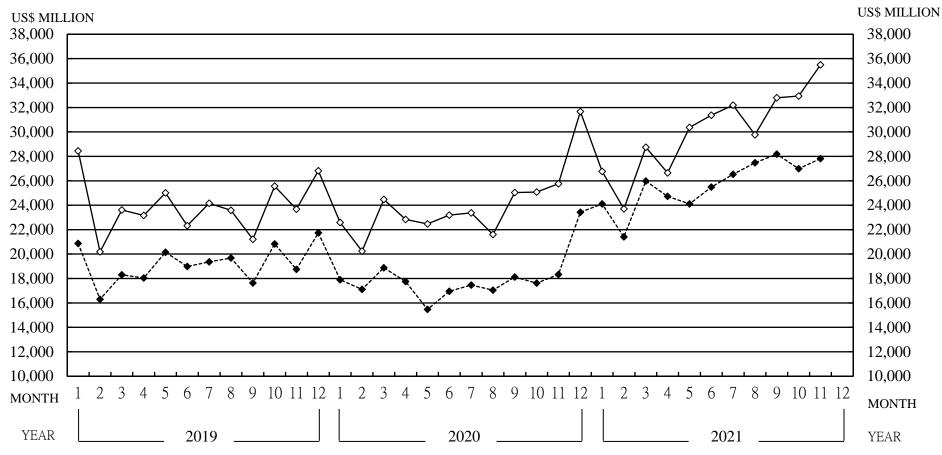

# NOV. 2021

**1.** Coverage of Statistics:

All foreign exchange export proceeds and import payments through banks.

2. Comparison with Nov. 2020 of export proceeds and import payments: Export proceeds totaled US\$ 35,489.2 million, a increase of US\$ 9,730.2 million or 37.8% (Table 1), as compared with Nov. 2020.

Import payments totaled US\$ 27,814.9 million, a increase of US\$ 9,493.0 million or 51.8% (Table 1), as compared with Nov. 2020.

3. Comparison with Nov. 2020 of export proceeds realized: Sold for N.T. Dollars US\$ 1,572.0 million, a increase of US\$ 271.4 million or 20.9% (Table 2), as compared with Nov. 2020.

Retained with exporters US\$ 33,917.2 million, a increase of US\$ 9,458.8 million or 38.7% (Table 2), as compared with Nov. 2020.

4. Comparison with Nov. 2020 of import payments made:

Purchased with N.T. Dollars US\$ 4,734.7 million, a increase of US\$ 956.4 million or 25.3% (Table 3), as compared with Nov. 2020.

Self-acquired foreign exchange imports US\$ 23,080.2 million, a increase of US\$ 8,536.6 million or 58.7% (Table 3), as comparison with Nov. 2020.

- 5. Foreign exchange exports and imports by type of payment (Table 4):
  - (1) Exports:

Sight L/CUS\$1,643.0million,4.6% of total exports.Usance L/CUS\$602.6million,1.7% of total exports.CollectionUS\$290.6million,0.8% of total exports.RemittanceUS\$32,953.0million,92.9% of total exports.

(2) Imports:

Sight L/CUS\$247.1 million,0.9% of total imports.Usance L/CUS\$2,500.4 million,9.0% of total imports.CollectionUS\$184.2 million,0.7% of total imports.RemittanceUS\$24,883.2 million,89.4% of total imports.

| Comparison | of Foreign  | <b>Exchange</b> E | xport Proce | eds and Ir | nport Payments |
|------------|-------------|-------------------|-------------|------------|----------------|
|            | · · - · · · |                   |             |            |                |

| Table 1           |                     |                    |                      |           |           |          |                                 |      | Unit: US\$ N     | fillion     |
|-------------------|---------------------|--------------------|----------------------|-----------|-----------|----------|---------------------------------|------|------------------|-------------|
| Item              |                     | Year 2021          |                      | Year 2020 |           |          | Comparison with the Same Period |      |                  |             |
|                   | Foreign             | Foreign            | Balances             | Foreign   | Foreign   | Balances | Last Year                       |      |                  |             |
|                   | Exchange            | Exchange           |                      | Exchange  | Exchange  |          | Foreign exchange                |      | Foreign exchange |             |
|                   | Export              | Import             |                      | Export    | Import    |          | Export Proc                     | eeds | Import Payn      | nents       |
|                   | Proceeds            | Payments           |                      | Proceeds  | Payments  |          |                                 |      |                  |             |
| Month             | (1)                 | (2)                | (1)-(2)              |           | -         |          | Amount                          | %    | Amount           | %           |
| 2021              |                     |                    |                      |           |           |          |                                 |      |                  |             |
| 01-11             | 330,788.            | 5 282,784.5        | 5 48,004.1           | 256,646.9 | 192,596.3 | 64,050.6 | 74,141.7                        | 28.9 | 90,188.2         | 46.8        |
| 2021<br>01        | 26,773.             | l (R) 24,107.2     | 2 (R) 2,665.9        | 22,583.3  | 17,894.8  | 4,688.5  | 4,189.8                         | 18.6 | 6,212.4          | 34.7        |
| 2021              |                     |                    |                      |           |           | .,       | -,                              |      | •,===+           | -           |
| 02                | (R) 23,694.         | 5 21,403.1         | l (R) 2,291.4        | 20,239.6  | 17,106.3  | 3,133.3  | 3,454.9                         | 17.1 | 4,296.8          | 25.1        |
| 2021              | (D) 29 730 (        | D) 25.075 (        | D 2764 9             | 24,468.2  | 18,878.5  | 5 590 7  | 4 271 6                         | 17.5 | 7,096.5          | 37.6        |
| <u>03</u><br>2021 | (R) <b>28,739.</b>  | 8 (R) 25,975.0     | <b>(R)</b> 2,764.8   | 24,400.2  | 10,070.5  | 5,589.7  | 4,271.6                         | 17.5 | 7,090.5          | 57.0        |
|                   | (R) 26,653.         | 4 (R) 24,723.0     | 6 (R) <b>1,929.8</b> | 22,840.6  | 17,745.0  | 5,095.6  | 3,812.8                         | 16.7 | 6,978.6          | 39.3        |
| <u>04</u><br>2021 | (D) 20.25(          | 24 102 2           |                      | 22 450 2  | 15 469 4  | 7 001 0  | 7.00( (                         | 25.2 | 9 (22 9          | <b>55 Q</b> |
| 05<br>2021        | (R) <b>30,376</b> . | 8 24,102.2         | 2 (R) 6,274.6        | 22,470.2  | 15,468.4  | 7,001.8  | 7,906.6                         | 35.2 | 8,633.8          | 55.8        |
| 06                | (R) <b>31,368</b> . | (R) 25,484.3       | 3 (R) 5,883.7        | 23,189.0  | 16,951.2  | 6,237.8  | 8,179.0                         | 35.3 | 8,533.1          | 50.3        |
| 2021              |                     |                    |                      |           |           |          |                                 |      |                  |             |
| 07                | (R) <b>32,191.</b>  | I (R) 26,533.7     | 7 (R) 5,657.4        | 23,370.2  | 17,458.3  | 5,911.9  | 8,820.9                         | 37.7 | 9,075.4          | 52.0        |
| 2021<br>08        | (R) 29,768.         | 27,475.1           | (R) 2,292.9          | 21,607.8  | 17,043.0  | 4,564.8  | 8,160.2                         | 37.8 | 10,432.1         | 61.2        |
| 2021              | (),                 |                    | () _,_,_,_,_,        |           |           |          |                                 |      |                  |             |
| 09                | (R) <b>32,797.</b>  | 8 (R) 28,176.7     | 7 (R) <b>4,621.1</b> | 25,036.0  | 18,111.8  | 6,924.2  | 7,761.8                         | 31.0 | 10,064.9         | 55.6        |
| 2021              | (R) 32,936.         | P (R) 26,988.7     | 7 (R) 5,948.2        | 25,083.0  | 17,617.1  | 7,465.9  | 7,853.9                         | 31.3 | 9,371.6          | 53.2        |
| <u>10</u><br>2021 | (K) <i>54,</i> 750. | <b>(K) 20,700.</b> | (K) 3,740.2          | 23,003.0  | 17,017.1  | 7,703.7  | 7,000.7                         | 51.5 | 9,371.0          | 33.2        |
| 11                | 35,489.             | 2 27,814.9         | 9 7,674.3            | 25,759.0  | 18,321.9  | 7,437.1  | 9,730.2                         | 37.8 | 9,493.0          | 51.8        |

Note : (R) Revised

| Table 2            |                     |                             |                               |                                              |      | Unit: US\$              | 6 Million |  |
|--------------------|---------------------|-----------------------------|-------------------------------|----------------------------------------------|------|-------------------------|-----------|--|
| Item               | Foreign             | Exchange Export I           | Proceeds                      | Comparison with the Same Period<br>Last Year |      |                         |           |  |
|                    | Total               | Sold for<br>N.T.<br>Dollars | Retained<br>with<br>Exporters | Sold for<br>N.T. Dollars                     |      | Retained<br>with Export |           |  |
| Month              | (1)=(2)+(3)         | (2)                         | (3)                           | Amount                                       | %    | Amount                  | %         |  |
| 2021<br>01-11      | 330,788.6           | 15,737.8                    | 315,050.8                     | 3,670.8                                      | 30.4 | 70,470.9                | 28.8      |  |
| 2021<br>01<br>2021 | 26,773.1            | 1,365.7                     | 25,407.4                      | 233.3                                        | 20.6 | 3,956.5                 | 18.4      |  |
| 02                 | (R) <b>23,694.5</b> | 1,224.9                     | (R) 22,469.6                  | 227.1                                        | 22.8 | 3,227.8                 | 16.8      |  |
| 2021<br>03<br>2021 | (R) 28,739.8        | 1,575.3                     | (R) 27,164.5                  | 385.5                                        | 32.4 | 3,886.1                 | 16.7      |  |
| 04                 | (R) 26,653.4        | 1,350.3                     | (R) <b>25,303.1</b>           | 434.2                                        | 47.4 | 3,378.6                 | 15.4      |  |
| 2021<br>05<br>2021 | (R) <b>30,376.8</b> | 1,473.6                     | (R) <b>28,903.2</b>           | 454.1                                        | 44.5 | 7,452.5                 | 34.7      |  |
| 2021<br>06<br>2021 | (R) <b>31,368.0</b> | 1,432.6                     | (R) <b>29,935.4</b>           | 505.6                                        | 54.5 | 7,673.4                 | 34.5      |  |
| 07                 | (R) 32,191.1        | 1,504.9                     | (R) <b>30,686.2</b>           | 378.6                                        | 33.6 | 8,442.3                 | 38.0      |  |
| 2021<br>08         | (R) <b>29,768.0</b> | 1,352.1                     | (R) 28,415.9                  | 272.4                                        | 25.2 | 7,887.8                 | 38.4      |  |
| 2021<br>09         | (R) 32,797.8        | (R) <b>1,384.2</b>          | (R) <b>31,413.6</b>           | 146.4                                        | 11.8 | 7,615.4                 | 32.0      |  |
| 2021<br>10<br>2021 | (R) 32,936.9        | 1,502.2                     | (R) <b>31,434.7</b>           | 362.2                                        | 31.8 | 7,491.7                 | 31.3      |  |
| 2021<br>11         | 35,489.2            | 1,572.0                     | 33,917.2                      | 271.4                                        | 20.9 | 9,458.8                 | 38.7      |  |