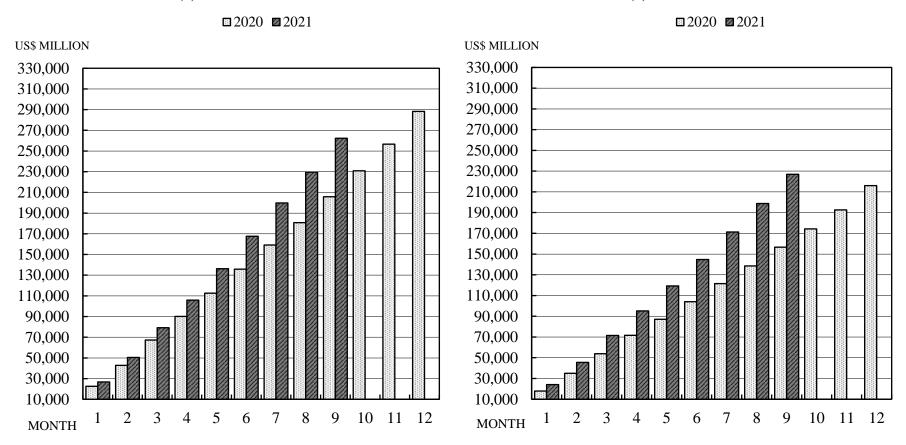

## CHART 2 MONTHLY CUMULATIVE OF FOREIGN EXCHANGE EXPORT PROCEEDS AND IMPORT PAYMENTS

### (1) EXPORT PROCEEDS

### (2) IMPORT PAYMENTS