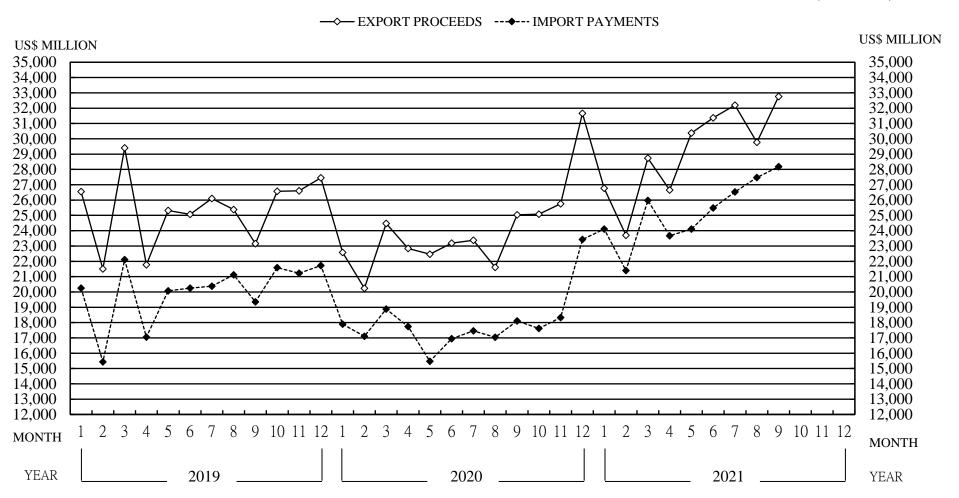

### CHART 1 COMPARISON OF FOREIGN EXCHANGE EXPORT PROCEEDS AND IMPORT PAYMENTS (2019-2021)