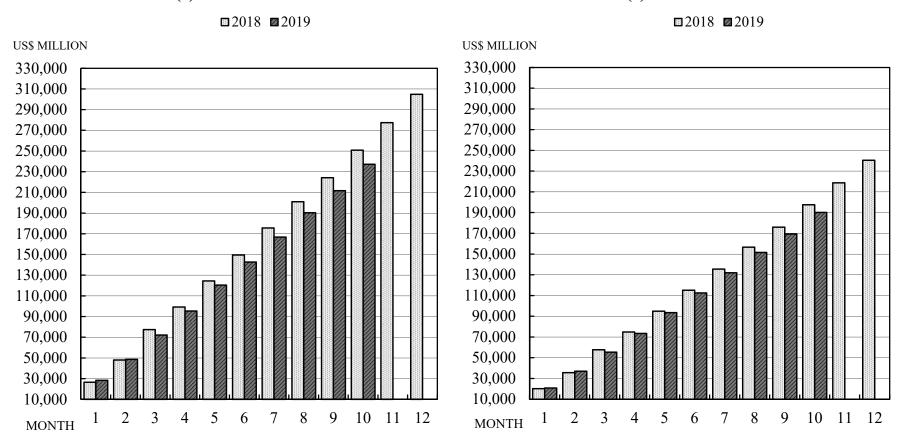

### CHART 2 MONTHLY CUMULATIVE OF FOREIGN EXCHANGE EXPORT PROCEEDS AND IMPORT PAYMENTS

### (1) EXPORT PROCEEDS

### (2) IMPORT PAYMENTS