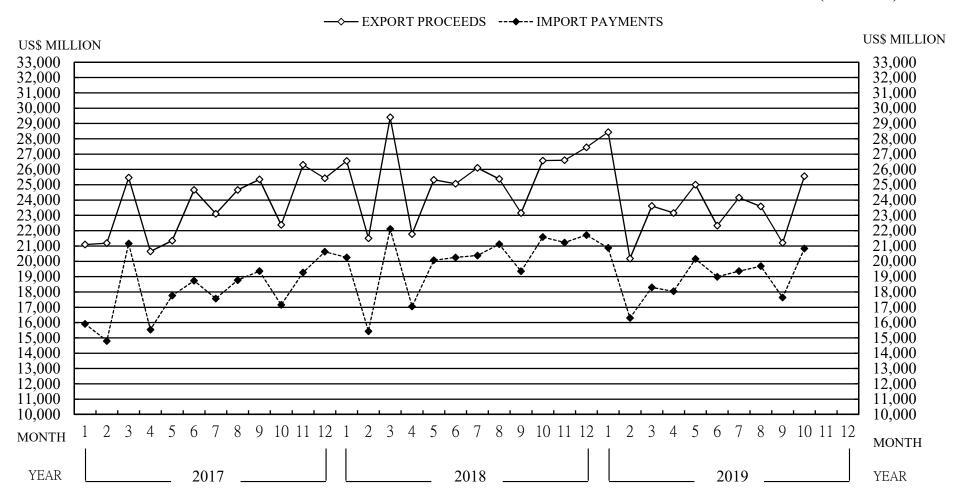

### CHART 1 COMPARISON OF FOREIGN EXCHANGE EXPORT PROCEEDS AND IMPORT PAYMENTS (2017-2019)