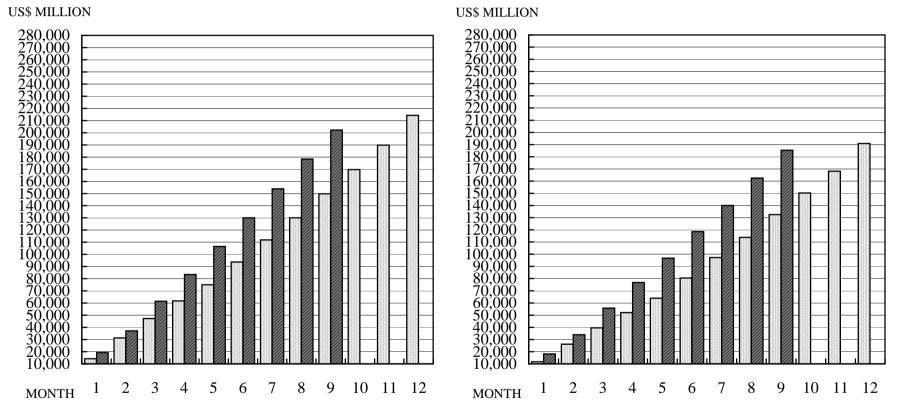

### CHART 2 MONTHLY CUMULATIVE OF FOREIGN EXCHANGE EXPORT PROCEEDS AND IMPORT PAYMENTS

#### (1) EXPORT PROCEEDS

#### (2) IMPORT PAYMENTS

■ 2009 ■ 2010

#### □ 2009 2010

- 8 -