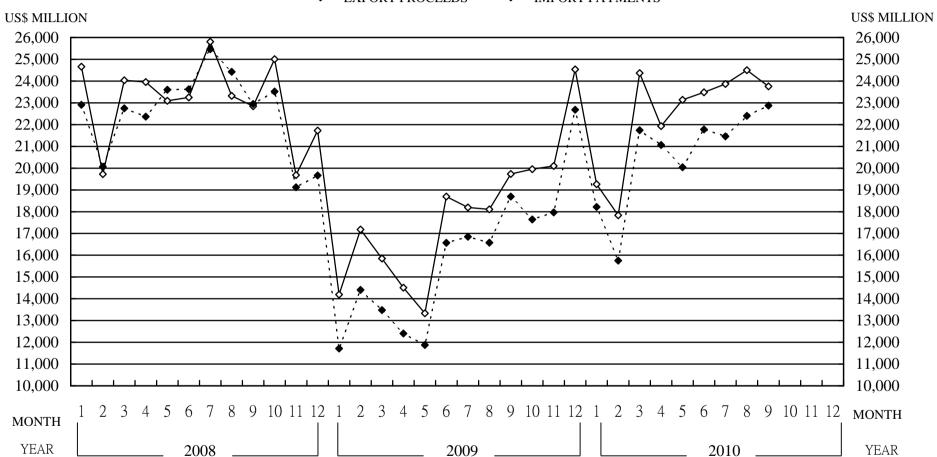

## CHART 1 COMPARISON OF FOREIGN EXCHANGE EXPORT PROCEEDS AND IMPORT PAYMENTS (2008-2010)

→ EXPORT PROCEEDS ··· ◆ ·· IMPORT PAYMENTS