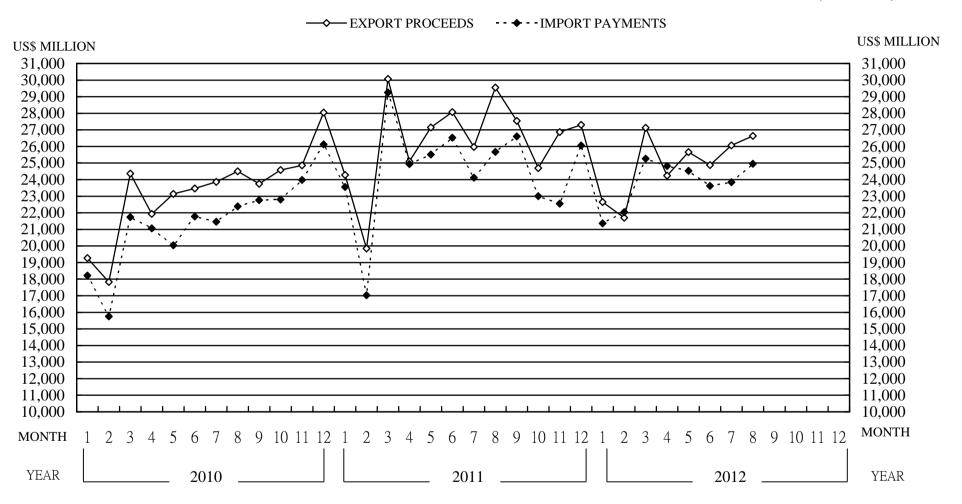

### CHART 1 COMPARISON OF FOREIGN EXCHANGE EXPORT PROCEEDS AND IMPORT PAYMENTS (2010-2012)

# **Comparison of Foreign Exchange Export Proceeds and Import Payments**

Table 1 Unit: US\$ Million

| Table 1     |            |            |           |           |                                 |          |              |          | ՄIII. ՄԵԳ I            | 71111011 |
|-------------|------------|------------|-----------|-----------|---------------------------------|----------|--------------|----------|------------------------|----------|
| <b>Item</b> |            | Year 2012  |           |           | Comparison with the Same Period |          |              |          |                        |          |
|             | Foreign    | Foreign    | Balances  | Foreign   | gn Foreign Balances             |          | Last Year    |          |                        |          |
|             | Exchange   | Exchange   |           | Exchange  | Exchange                        |          | Foreign exch | ange     | Foreign exchange       |          |
|             | Export     | Import     |           | Export    | Import                          |          | Export Proc  | eeds     | <b>Import Payments</b> |          |
|             | Proceeds   | Payments   |           | Proceeds  | <b>Payments</b>                 |          |              |          |                        |          |
| Month       | (1)        | (2)        | (1)-(2)   |           |                                 |          | Amount       | <b>%</b> | Amount                 | <b>%</b> |
| 2012        |            |            |           |           |                                 |          |              |          |                        |          |
| 01-08       | 198,951.6  | 190,445.3  | 8,506.3   | 210,051.1 | 196,607.4                       | 13,443.7 | -11,099.5    | -5.3     | -6,162.1               | -3.1     |
| 2012        |            |            |           |           |                                 |          |              |          |                        |          |
| 01          | 22,645.7   | 21,366.7   | 1,279.0   | 24,281.6  | 23,559.5                        | 722.1    | -1,635.9     | -6.7     | -2,192.8               | -9.3     |
| 2012        |            |            |           |           |                                 |          |              |          |                        |          |
| 02          | 21,704.1   | 22,040.3   | -336.2    | 19,851.7  | 17,025.6                        | 2,826.1  | 1,852.4      | 9.3      | 5,014.7                | 29.5     |
| 2012        |            |            |           |           |                                 |          |              |          |                        |          |
| 03          | 27,125.1   | R 25,265.0 | R 1,860.1 | 30,073.3  | 29,247.9                        | 825.4    | -2,948.2     | -9.8     | -3,982.9               | -13.6    |
| 2012        |            |            |           |           |                                 |          |              |          |                        |          |
| 04          | 24,237.5   | 24,820.1   | -582.6    | 25,102.3  | 24,936.8                        | 165.5    | -864.8       | -3.4     | -116.7                 | -0.5     |
| 2012        |            |            |           |           |                                 |          |              |          |                        |          |
| 05          | 25,659.9   | R 24,532.2 | R 1,127.7 | 27,143.0  | 25,514.7                        | 1,628.3  | -1,483.1     | -5.5     | -982.5                 | -3.9     |
| 2012        |            |            |           |           |                                 |          |              |          |                        |          |
| 06          | 24,882.2   | 23,624.7   | 1,257.5   | 28,071.8  | 26,534.1                        | 1,537.7  | -3,189.6     | -11.4    | -2,909.4               | -11.0    |
| 2012        |            |            |           |           |                                 |          |              |          |                        |          |
| 07          | R 26,063.5 | R 23,844.2 | R 2,219.3 | 25,973.2  | 24,116.8                        | 1,856.4  | 90.3         | 0.3      | -272.6                 | -1.1     |
| 2012        |            |            |           |           |                                 |          |              |          |                        |          |
| 08          | 26,633.6   | 24,952.1   | 1,681.5   | 29,554.2  | 25,672.0                        | 3,882.2  | -2,920.6     | -9.9     | -719.9                 | -2.8     |