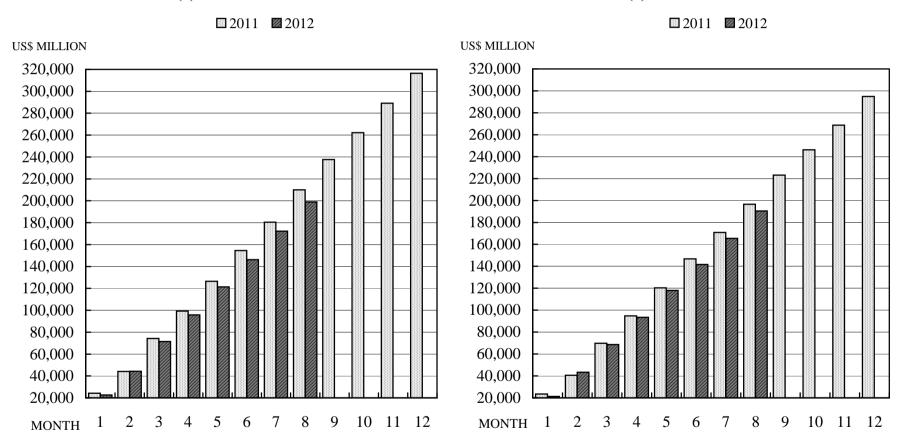

## CHART 2 MONTHLY CUMULATIVE OF FOREIGN EXCHANGE EXPORT PROCEEDS AND IMPORT PAYMENTS

#### (1) EXPORT PROCEEDS

### (2) IMPORT PAYMENTS