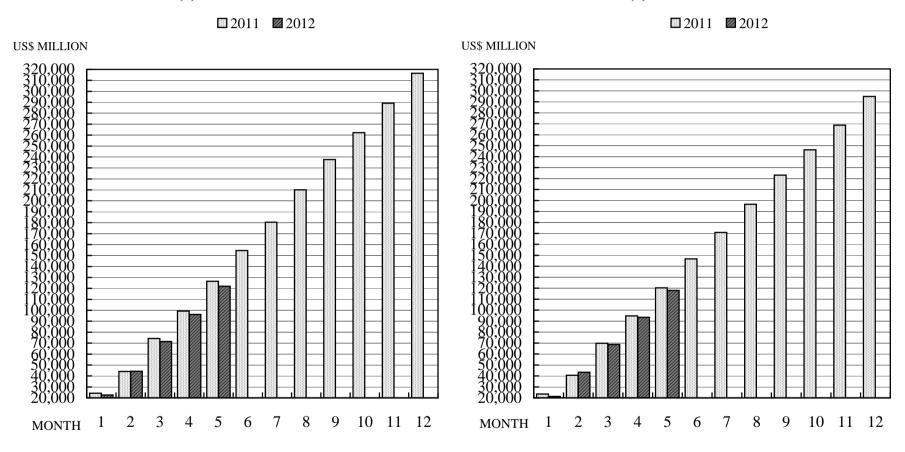

# CHART 2 MONTHLY CUMULATIVE OF FOREIGN EXCHANGE EXPORT PROCEEDS AND IMPORT PAYMENTS

#### (1) EXPORT PROCEEDS

## (2) IMPORT PAYMENTS