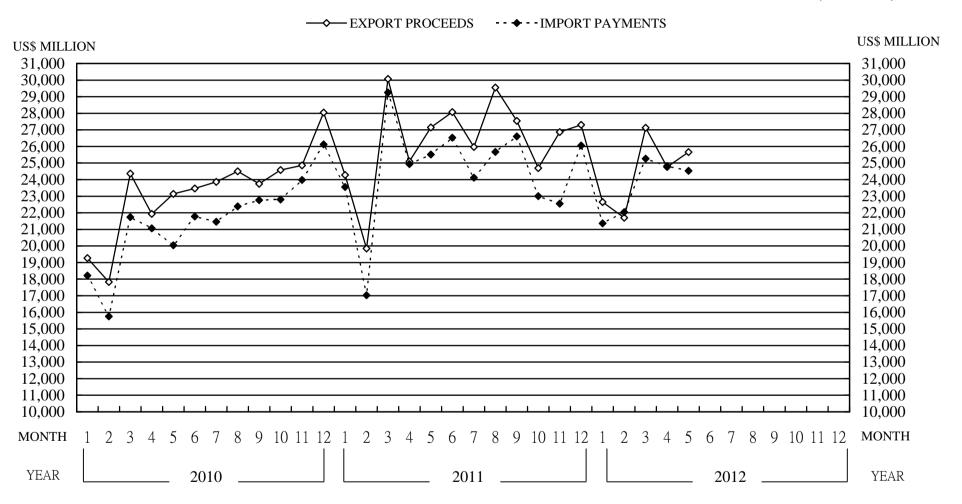

## CHART 1 COMPARISON OF FOREIGN EXCHANGE EXPORT PROCEEDS AND IMPORT PAYMENTS (2010-2012)