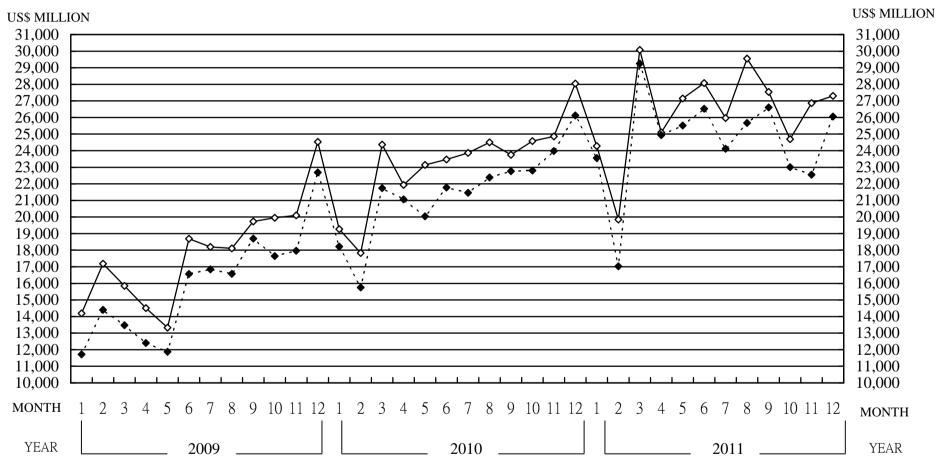

### CHART 1 COMPARISON OF FOREIGN EXCHANGE EXPORT PROCEEDS AND IMPORT PAYMENTS (2009-2011)

→ EXPORT PROCEEDS • • • IMPORT PAYMENTS