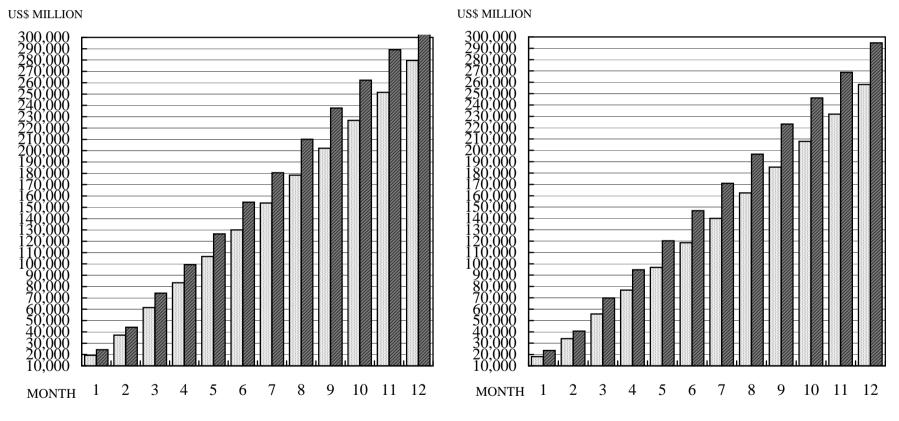

#### CHART 2 MONTHLY CUMULATIVE OF FOREIGN EXCHANGE EXPORT PROCEEDS AND IMPORT PAYMENTS

#### (1) EXPORT PROCEEDS

#### (2) IMPORT PAYMENTS

■ 2010 ■ 2011

#### ■ 2010 ■ 2011

- 8 -