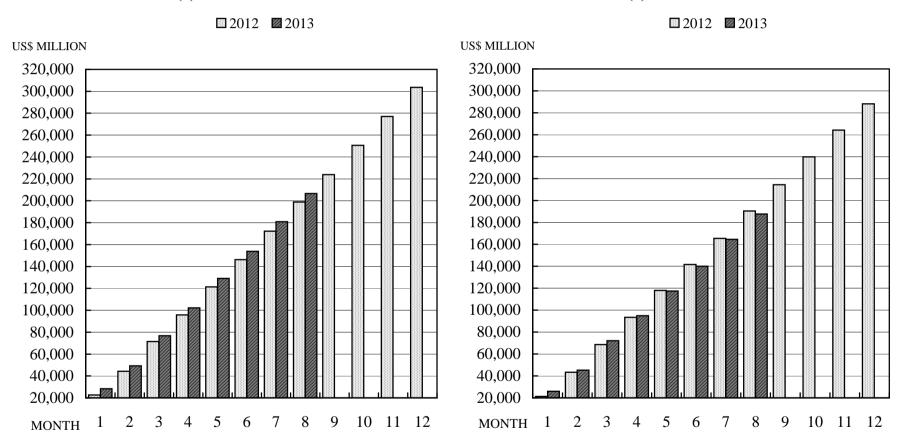

## CHART 2 MONTHLY CUMULATIVE OF FOREIGN EXCHANGE EXPORT PROCEEDS AND IMPORT PAYMENTS

#### (1) EXPORT PROCEEDS

### (2) IMPORT PAYMENTS