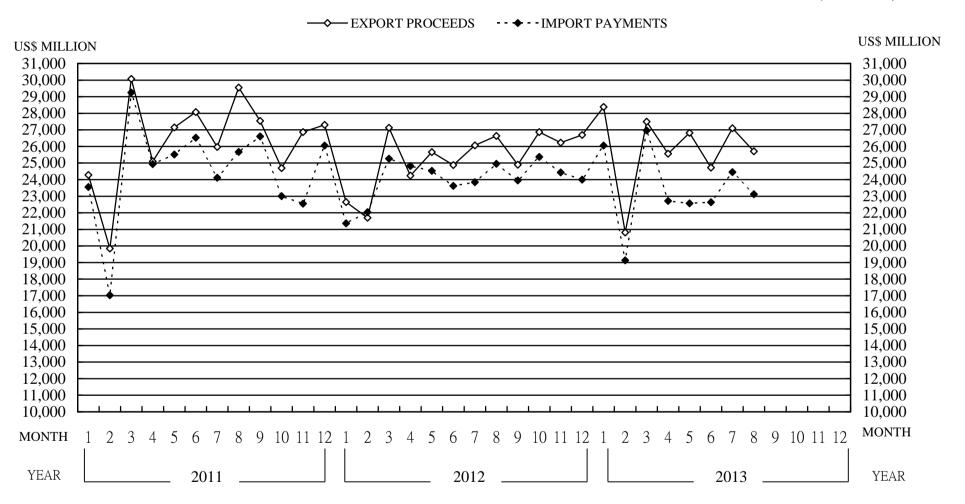

### CHART 1 COMPARISON OF FOREIGN EXCHANGE EXPORT PROCEEDS AND IMPORT PAYMENTS (2011-2013)