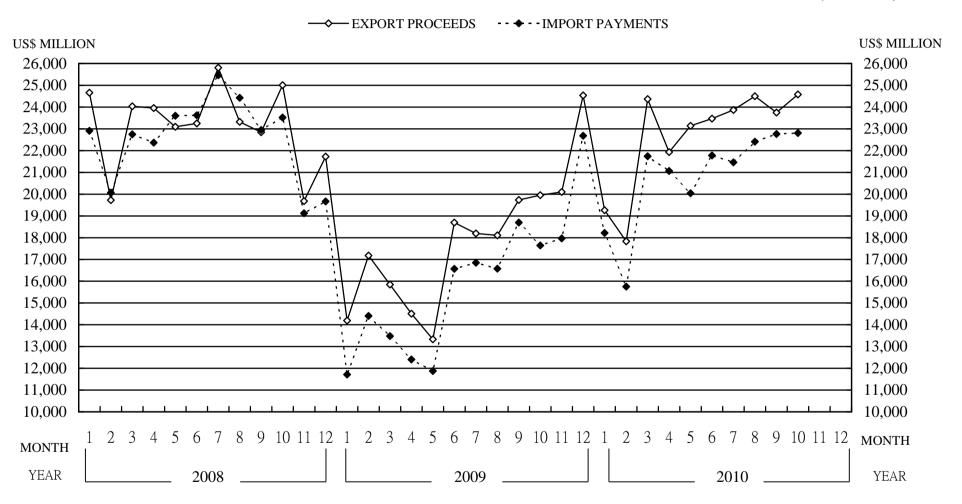

### **OCT. 2010**

- 1. Coverage of Statistics:
  - All foreign exchange export proceeds and import payments through banks.
- 2. Comparison with Oct. 2009 of export proceeds and import payments:
  - Export proceeds totaled US\$ 24,579.4 million, an increase of US\$ 4,627.4 million or 23.2% (Table 1), as compared with Oct. 2009.
  - Import payments totaled US\$ 22,805.2 million, an increase of US\$ 5,158.6 million or 29.2% (Table 1), as compared with Oct. 2009.
- 3. Comparison with Oct. 2009 of export proceeds realized:
  - Sold for N.T. Dollars US\$ 1,807.6 million, an increase of US\$ 120.2 million or 7.1% (Table 2), as compared with Oct. 2009.
  - Retained with exporters US\$ 22,771.8 million, an increase of US\$ 4,507.2 million or 24.7% (Table 2), as compared with Oct. 2009.
- 4. Comparison with Oct. 2009 of import payments made:
  - Purchased with N.T. Dollars US\$ 4,285.0 million, an increase of US\$ 1,164.0 million or 37.3% (Table 3), as compared with Oct. 2009.
  - Self-acquired foreign exchange imports US\$ 18,520.2 million, an increase of US\$ 3,994.6 million or 27.5% (Table 3), as compared with Oct. 2009.
- 5. Foreign exchange exports and imports by type of payment (Table 4):
  - (1) Exports:
    - Sight L/C US\$ 1,856.3 million, 7.6% of total exports. Usance L/C US\$ 813.7 million, 3.3% of total exports. Collection US\$ 353.7 million, 1.4% of total exports. Remittance US\$ 21,555.7 million, 87.7% of total exports.
  - (2) Imports:
    - Sight L/C US\$ 422.5 million, 1.9% of total imports. Usance L/C US\$ 3,403.9 million, 14.9% of total imports. Collection US\$ 258.4 million, 1.1% of total imports. Remittance US\$ 18,720.4 million, 82.1% of total imports.

## **Comparison of Foreign Exchange Export Proceeds and Import Payments**

Table 1 Unit: US\$ Million

| <b>Item</b>   |                          | Year 2010     |             |           | Comparison with the Same Period |          |                  |      |                        |      |
|---------------|--------------------------|---------------|-------------|-----------|---------------------------------|----------|------------------|------|------------------------|------|
|               | Foreign Foreign Balances |               |             | Foreign   | Foreign Balances                |          | Last Year        |      |                        |      |
|               | Exchange                 | Exchange      |             | Exchange  | Exchange                        |          | Foreign exchange |      | Foreign exchange       |      |
|               | Export                   | Import        |             | Export    | Import                          |          | Export Proceeds  |      | <b>Import Payments</b> |      |
|               | Proceeds                 | Payments      |             | Proceeds  | <b>Payments</b>                 |          |                  |      |                        |      |
| Month         | (1)                      | (2)           | (1)-(2)     | (3)       | <b>(4)</b>                      | (3)-(4)  | Amount           | %    | Amount                 | %    |
| 2010          | 226,697.3                | 208,035.7     | 18,661.6    | 169,742.2 | 150,221.6                       | 19,520.6 | 56,955.1         | 33.6 | 57,814.1               | 38.5 |
| 01-10<br>2010 | 220,097.3                | 200,035.7     | 10,001.0    | 109,742.2 | 150,221.0                       | 19,520.0 | 30,933.1         | 33.0 | 57,014.1               | 36.5 |
| 01            | 19,263.9                 | 18,215.6      | 1,048.3     | 14,190.7  | 11,714.8                        | 2,475.9  | 5,073.2          | 35.8 | 6,500.8                | 55.5 |
| 2010          | (D) 17 922 2             | 15 751 6      | (D) 2.091.6 | 17 192 0  | 14 406 7                        | 2 775 2  | 651.2            | 3.8  | 1 244 0                | 9.3  |
| 02<br>2010    | (R) 17,833.2             | 15,751.6      | (R) 2,081.6 | 17,182.0  | 14,406.7                        | 2,775.3  | 051.2            | 3.0  | 1,344.9                | 9.3  |
| 03            | 24,365.9                 | 21,739.8      | 2,626.1     | 15,847.0  | 13,478.8                        | 2,368.2  | 8,518.9          | 53.8 | 8,261.0                | 61.3 |
| 2010<br>04    | 21,929.2                 | 21,065.3      | 863.9       | 14,507.6  | 12,406.6                        | 2,101.0  | 7,421.6          | 51.2 | 8,658.7                | 69.8 |
| 2010<br>05    | 23,141.0                 | 20,044.0      | 3,097.0     | 13,330.2  | 11,874.6                        | 1,455.6  | 9,810.8          | 73.6 | 8,169.4                | 68.8 |
| 2010          | (R) 23,467.2             | ,             | ·           | ·         | 16,570.1                        | 2,121.8  | 4,775.3          | 25.5 | 5,208.5                | 31.4 |
| 06<br>2010    | 23,407.2                 | (14) 21,770.0 | 1,000.0     | 10,071.7  | 10,570.1                        | 2,121.0  | 4,775.5          | 25.5 | 5,200.5                | 31.4 |
| 07            | 23,866.6                 | (R) 21,462.4  | (R) 2,404.2 | 18,196.0  | 16,849.2                        | 1,346.8  | 5,670.6          | 31.2 | 4,613.2                | 27.4 |
| 2010<br>08    | 24,500.2                 | (R) 22,406.9  | (R) 2,093.3 | 18,109.0  | 16,576.6                        | 1,532.4  | 6,391.2          | 35.3 | 5,830.3                | 35.2 |
| 2010<br>09    | (R) 23,750.7             |               |             | ·         | 18,697.6                        | 1,038.2  | 4,014.9          | 20.3 | 4,068.7                | 21.8 |
| 2010<br>10    | 24,579.4                 |               |             | ·         | 17,646.6                        | 2,305.4  | 4,627.4          | 23.2 | 5,158.6                |      |

### **Composition of Foreign Exchange Export Proceeds**

Table 2 Unit: US\$ Million

| Table 2 Cint. US\$ Without |                     |              |                   |                                 |            |          |                |          |  |  |
|----------------------------|---------------------|--------------|-------------------|---------------------------------|------------|----------|----------------|----------|--|--|
|                            | Item                | Foreign      | Exchange Export I | Comparison with the Same Period |            |          |                |          |  |  |
|                            |                     |              |                   |                                 | Last Year  |          |                |          |  |  |
|                            |                     | Total        | Sold for          | Retained                        |            |          |                |          |  |  |
|                            |                     |              | N.T.              | with                            | Sold for   | Sold for |                | Retained |  |  |
|                            |                     |              | Dollars           | Exporters                       | N.T. Dolla | rc       | with Exporters |          |  |  |
|                            |                     |              | Donars            | 2Mporters                       | 11112011   |          | with Export    | CIS      |  |  |
|                            | Month               | (1)=(2)+(3)  | (2)               | (3)                             | Amount     | %        | Amount         | %        |  |  |
|                            | 2010<br>01-10       | 226,697.3    | 18,577.7          | 208,119.6                       | 2,977.1    | 19.1     | 53,978.0       | 35.0     |  |  |
|                            | 01-10<br>2010<br>01 | 19,263.9     | 1,619.8           | 17,644.1                        | 92.7       | 6.1      | 4,980.5        | 39.3     |  |  |
|                            | 01<br>2010<br>02    | (R) 17,833.2 | 1,612.6           | (R) 16,220.6                    | 24.7       | 1.6      | 626.5          | 4.0      |  |  |
|                            | 02<br>2010<br>03    | 24,365.9     | 1,869.2           | 22,496.7                        | 332.8      | 21.7     | 8,186.1        | 57.2     |  |  |
|                            | 2010                | 21,929.2     | ,                 | ,                               | 333.3      | 22.4     | 7,088.3        | 54.4     |  |  |
|                            | 04<br>2010          | 23,141.0     | ,                 | ·                               | 876.1      | 70.5     | 8,934.7        | 73.9     |  |  |
|                            | 05<br>2010<br>06    | (R) 23,467.2 | ·                 | ·                               |            | 7.1      | 4,641.2        | 27.6     |  |  |
|                            | 2010<br>07          | 23,866.6     | ·                 |                                 |            | 19.1     | 5,359.8        | 32.3     |  |  |
|                            | 2010                | 24,500.2     | (R) 2,015.1       | (R) 22,485.1                    | 474.4      | 30.8     | 5,916.8        | 35.7     |  |  |
|                            | 08<br>2010<br>09    | (R) 23,750.7 | (R) 1,768.1       | (R) 21,982.6                    | 278.0      | 18.7     | 3,736.9        | 20.5     |  |  |
|                            | 2010<br>10          | 24,579.4     | 1,807.6           | 22,771.8                        | 120.2      | 7.1      | 4,507.2        | 24.7     |  |  |