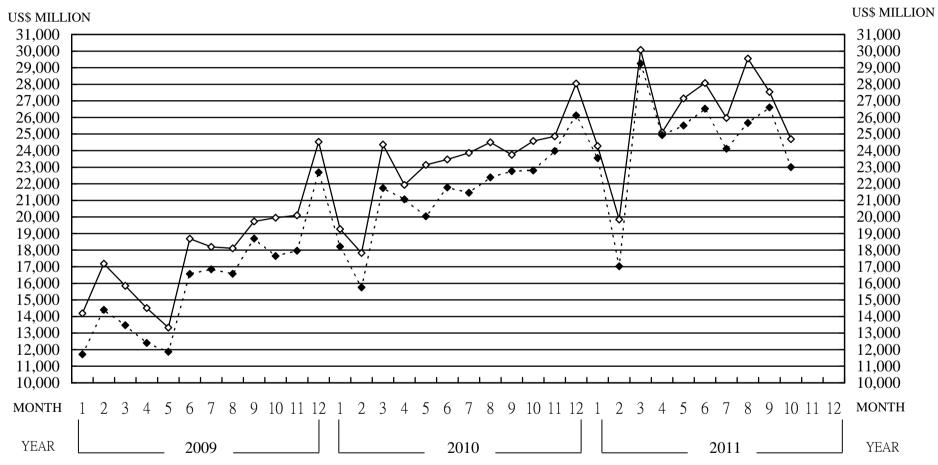

### CHART 1 COMPARISON OF FOREIGN EXCHANGE EXPORT PROCEEDS AND IMPORT PAYMENTS (2009-2011)

→ EXPORT PROCEEDS • • • IMPORT PAYMENTS