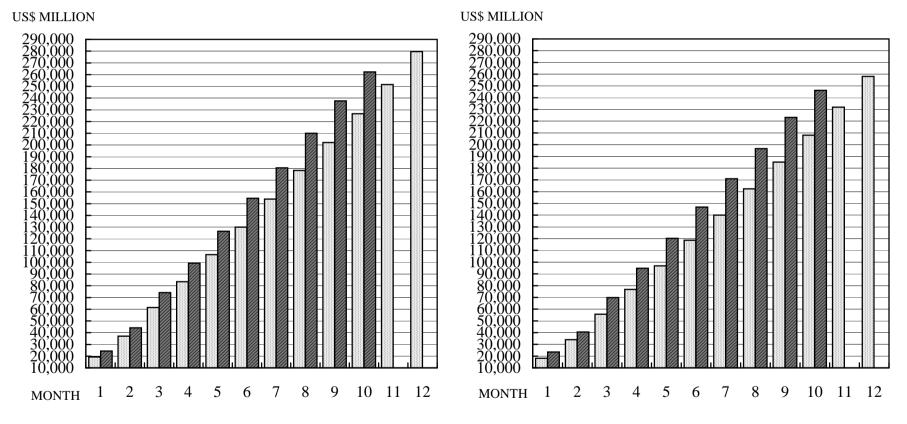

### CHART 2 MONTHLY CUMULATIVE OF FOREIGN EXCHANGE EXPORT PROCEEDS AND IMPORT PAYMENTS

#### (1) EXPORT PROCEEDS

#### (2) IMPORT PAYMENTS

□ 2010 2011

#### □ 2010 2011

- 8 -