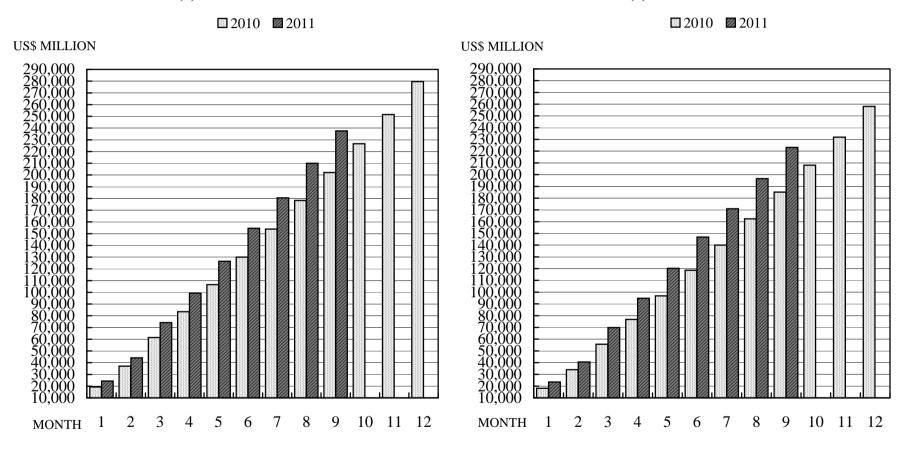

## CHART 2 MONTHLY CUMULATIVE OF FOREIGN EXCHANGE EXPORT PROCEEDS AND IMPORT PAYMENTS

#### (1) EXPORT PROCEEDS

#### (2) IMPORT PAYMENTS