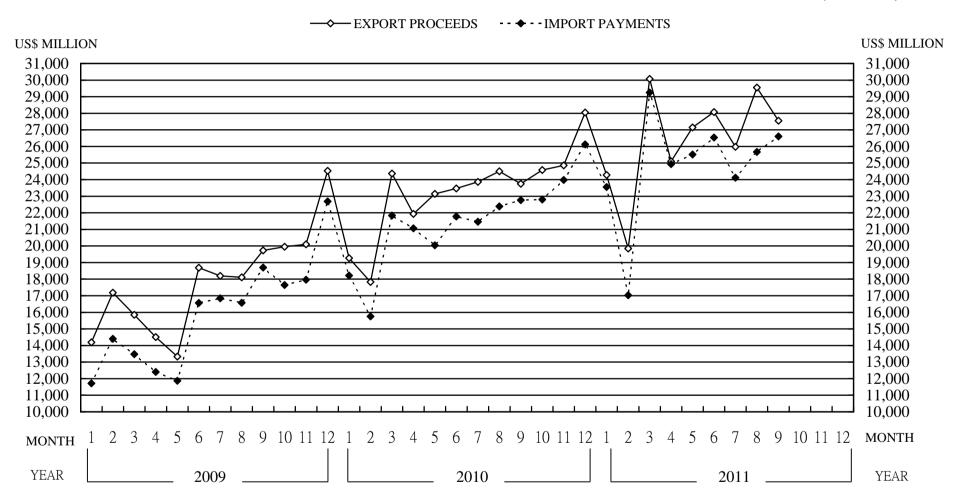

### CHART 1 COMPARISON OF FOREIGN EXCHANGE EXPORT PROCEEDS AND IMPORT PAYMENTS (2009-2011)

```
Sight L/C US$ 2,253.3 million, 8.2% of total exports. Usance L/C US$ 800.6 million, 2.9% of total exports. Collection US$ 400.8 million, 1.5% of total exports. Remittance US$ 24,094.0 million, 87.4% of total exports.
```

(2) Imports:

```
Sight L/C US$ 719.6 million, 2.7% of total imports. Usance L/C US$ 3,662.0 million, 13.8% of total imports. Collection US$ 290.7 million, 1.1% of total imports. Remittance US$ 21,936.4 million, 82.4% of total imports.
```

# **Comparison of Foreign Exchange Export Proceeds and Import Payments**

Table 1 Unit: US\$ Million

| Table 1 |                          |                     |             |           |                                 |          |                        |           | шион             |          |  |
|---------|--------------------------|---------------------|-------------|-----------|---------------------------------|----------|------------------------|-----------|------------------|----------|--|
| Item    |                          | Year 2011           |             |           | Comparison with the Same Period |          |                        |           |                  |          |  |
|         | Foreign Foreign Balances |                     |             | Foreign   | Foreign Balances                |          |                        | Last Year |                  |          |  |
|         | Exchange                 | Exchange            |             | Exchange  | Exchange                        |          | Foreign exchange       |           | Foreign exchange |          |  |
|         | Export                   | Import              | Import      |           | Import                          |          | <b>Export Proceeds</b> |           | Import Payments  |          |  |
|         | Proceeds                 | Payments            |             | Proceeds  | <b>Payments</b>                 |          |                        |           |                  |          |  |
| Month   | (1)                      | (2)                 | (1)-(2)     | (3)       | <b>(4)</b>                      | (3)-(4)  | Amount                 | %         | Amount           | <b>%</b> |  |
| 2011    |                          |                     |             |           |                                 |          |                        |           |                  |          |  |
| 01-09   | 237,605.4                | 223,217.7           | 14,387.7    | 202,119.0 | 185,209.3                       | 16,909.7 | 35,486.4               | 17.6      | 38,008.4         | 20.5     |  |
| 2011    |                          |                     |             |           |                                 |          |                        |           |                  |          |  |
| 01      | 24,281.7                 | 23,559.5            | 722.2       | 19,264.5  | 18,215.3                        | 1,049.2  | 5,017.2                | 26.0      | 5,344.2          | 29.3     |  |
| 2011    |                          |                     |             |           |                                 |          |                        |           |                  |          |  |
| 02      | 19,851.7                 | (R) 17,025.6        | (R) 2,826.1 | 17,833.2  | 15,751.6                        | 2,081.6  | 2,018.5                | 11.3      | 1,274.0          | 8.1      |  |
| 2011    |                          |                     |             |           |                                 |          |                        |           |                  |          |  |
| 03      | (R) 30,073.3             | 3 29,247.9          | (R) 825.4   | 24,364.6  | 21,739.7                        | 2,624.9  | 5,708.7                | 23.4      | 7,508.2          | 34.5     |  |
| 2011    |                          |                     |             |           |                                 |          |                        |           |                  |          |  |
| 04      | (R) 25,102.4             | (R) 24,936.9        | (R) 165.5   | 21,929.3  | 21,065.3                        | 864.0    | 3,173.1                | 14.5      | 3,871.6          | 18.4     |  |
| 2011    |                          |                     |             |           |                                 |          |                        |           |                  |          |  |
| 05      | 27,143.0                 | 25,514.7            | 1,628.3     | 23,141.0  | 20,044.0                        | 3,097.0  | 4,002.0                | 17.3      | 5,470.7          | 27.3     |  |
| 2011    |                          |                     |             |           |                                 |          |                        |           |                  |          |  |
| 06      | (R) 28,071.8             | 3 26,534.8          | (R) 1,537.0 | 23,467.2  | 21,777.8                        | 1,689.4  | 4,604.6                | 19.6      | 4,757.0          | 21.8     |  |
| 2011    |                          |                     |             |           |                                 |          |                        |           |                  |          |  |
| 07      | (R) 25,979.3             | <b>(R)</b> 24,115.8 | (R) 1,863.5 | 23,866.6  | 21,462.4                        | 2,404.2  | 2,112.7                | 8.9       | 2,653.4          | 12.4     |  |
| 2011    |                          |                     |             |           |                                 |          |                        |           |                  |          |  |
| 08      | (R) 29,553.5             | 25,673.8            | (R) 3,879.7 | 24,501.1  | 22,386.8                        | 2,114.3  | 5,052.4                | 20.6      | 3,287.0          | 14.7     |  |
| 2011    |                          |                     |             |           |                                 |          |                        |           |                  |          |  |
| 09      | 27,548.7                 | 26,608.7            | 940.0       | 23,751.5  | 22,766.4                        | 985.1    | 3,797.2                | 16.0      | 3,842.3          | 16.9     |  |