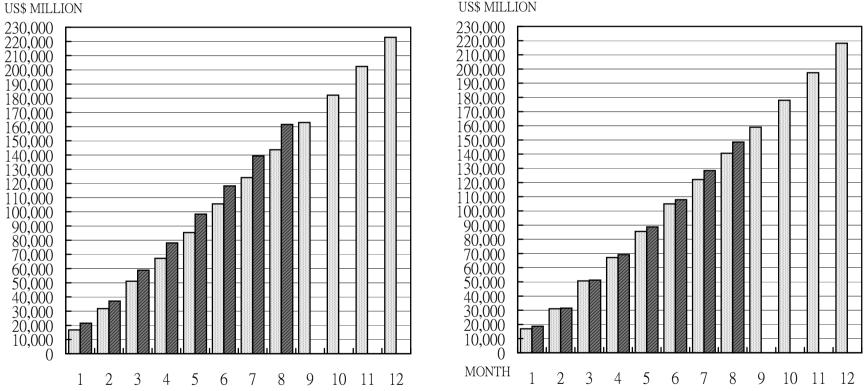

#### CHART 2 MONTHLY CUMULATIVE OF FOREIGN EXCHANGE EXPORT PROCEEDS AND IMPORT PAYMENTS

#### (1) EXPORT PROCEEDS

#### (2) IMPORT PAYMENTS

□ 2006 □ 2007