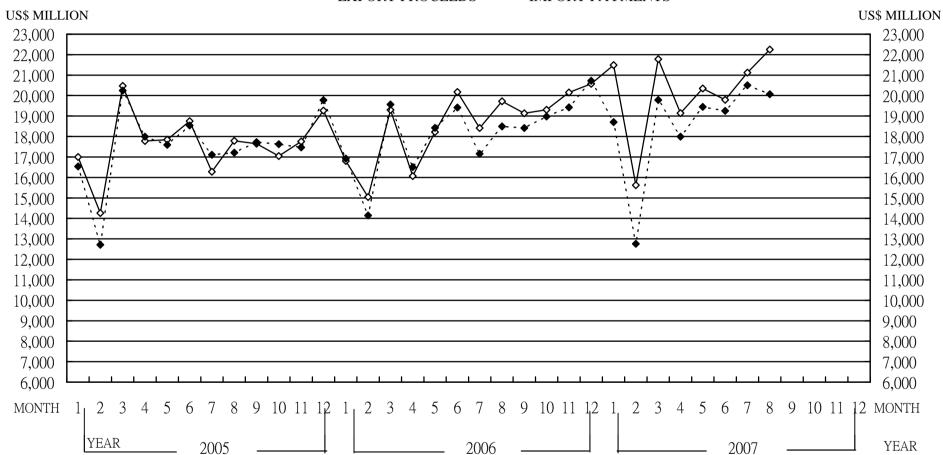

#### CHART 1 COMPARISON OF FOREIGN EXCHANGE EXPORT PROCEEDS AND IMPORT PAYMENTS (2005-2007)

→ EXPORT PROCEEDS · · • · · IMPORT PAYMENTS

| Table 1    |                      |                       |                    |                   |                          |         |                  |           | Unit: US\$ M                    | fillion |  |  |
|------------|----------------------|-----------------------|--------------------|-------------------|--------------------------|---------|------------------|-----------|---------------------------------|---------|--|--|
| Item       |                      | Year 2007             |                    |                   | Year 2006                |         |                  |           | Comparison with the Same Period |         |  |  |
|            | Foreign              | Foreign               | Balances           | Foreign           | Foreign Foreign Balances |         |                  | Last Year |                                 |         |  |  |
|            | Exchange             | Exchange              |                    | Exchange Exchange |                          |         | Foreign exchange |           | Foreign exchange                |         |  |  |
|            | Export               | Import                |                    | Export Import     |                          |         | Export Proceeds  |           | Import Payments                 |         |  |  |
|            | Proceeds             | Payments              |                    | Proceeds          | Payments                 |         |                  |           |                                 |         |  |  |
| Month \    | (1)                  | (2)                   | (1)-(2)            | (3)               | (4)                      | (3)-(4) | Amount           | %         | Amount                          | %       |  |  |
| 2007       |                      |                       |                    |                   |                          |         |                  |           |                                 |         |  |  |
| 01-08      | 161,550.1            | 148,509.9             | 13,040.2           | 143,750.6         | 140,620.1                | 3,130.5 | 17,799.5         | 12.4      | 7,889.8                         | 5.6     |  |  |
| 2007       |                      |                       |                    |                   |                          |         |                  |           |                                 |         |  |  |
| 01         | 21,491.4             | 18,702.6              | 2,788.8            | 16,805.8          | 16,922.4                 | -116.6  | 4,685.6          | 27.9      | 1,780.2                         | 10.5    |  |  |
| 2007       |                      |                       |                    |                   |                          |         |                  |           |                                 |         |  |  |
| 02         | (R) <b>15,625.9</b>  | (R) 12,755.9          | (R) <b>2,870.0</b> | 15,044.4          | 14,142.7                 | 901.7   | 581.5            | 3.9       | -1,386.8                        | -9.8    |  |  |
| 2007       |                      |                       |                    |                   |                          |         | • 1=0 =          |           |                                 |         |  |  |
| 03         | (R) 21,777.7         | (R) <b>19,786.3</b>   | (R) <b>1,991.4</b> | 19,299.2          | 19,562.0                 | -262.8  | 2,478.5          | 12.8      | 224.3                           | 1.1     |  |  |
| 2007       |                      | (D) 17.000 (          |                    | 16.067.4          | 16 500 4                 | 112.0   | 2.056.0          | 10.1      | 1 490 3                         |         |  |  |
| 04         | (R) <b>19,144.2</b>  | (R) <b>17,989.6</b>   | (R) 1,154.6        | 16,067.4          | 16,509.4                 | -442.0  | 3,076.8          | 19.1      | 1,480.2                         | 9.0     |  |  |
| 2007       | (R) <b>20,346.4</b>  | (R) <b>19,451.3</b>   | (R) <b>895.1</b>   | 18,222.1          | 18,420.5                 | -198.4  | 2,124.3          | 11.7      | 1,030.8                         | 5.6     |  |  |
| 05<br>2007 | (R) 20,346.4         | (K) 19,451.5          | (K) 095.1          | 10,222.1          | 10,420.5                 | -190.4  | 2,124.3          | 11./      | 1,030.0                         | 5.0     |  |  |
| 06         | (R) <b>19,794.</b> 0 | (R) 19,254.2          | (R) <b>539.8</b>   | 20,176.8          | 19,416.4                 | 760.4   | -382.8           | -1.9      | -162.2                          | -0.8    |  |  |
| 2007       | (1),1),1)            | (II) <b>1</b> ),207.2 | (R) 557.0          | 20,170.0          | 17,110.1                 | / 00.4  | 502.0            | 1.7       | 102.2                           | 0.0     |  |  |
| 07         | (R) 21,122.2         | (R) 20,502.6          | (R) 619.6          | 18,415.5          | 17,153.0                 | 1,262.5 | 2,706.7          | 14.7      | 3,349.6                         | 19.5    |  |  |
| 2007       |                      |                       |                    | -,                | ,                        | ,       | ,                |           | )- · · · ·                      |         |  |  |
| 08         | 22,248.3             | 20,067.4              | 2,180.9            | 19,719.4          | 18,493.7                 | 1,225.7 | 2,528.9          | 12.8      | 1,573.7                         | 8.5     |  |  |