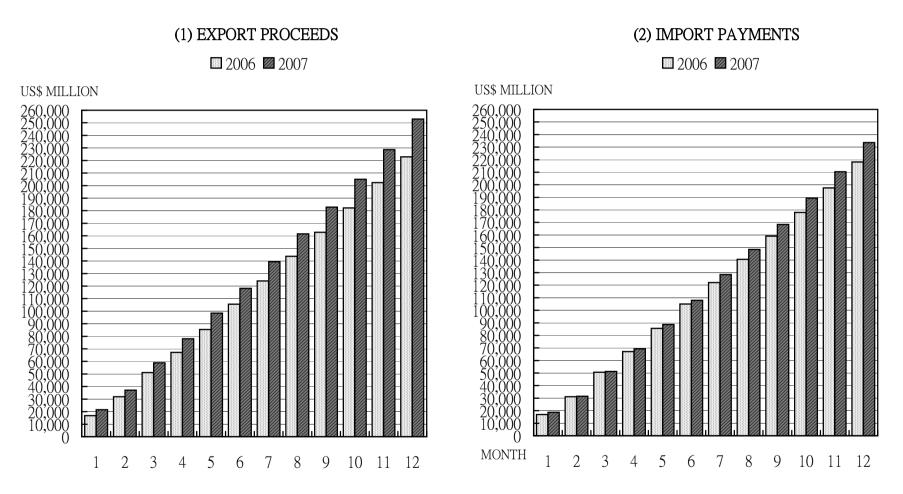

#### CHART 2 MONTHLY CUMULATIVE OF FOREIGN EXCHANGE EXPORT PROCEEDS AND IMPORT PAYMENTS