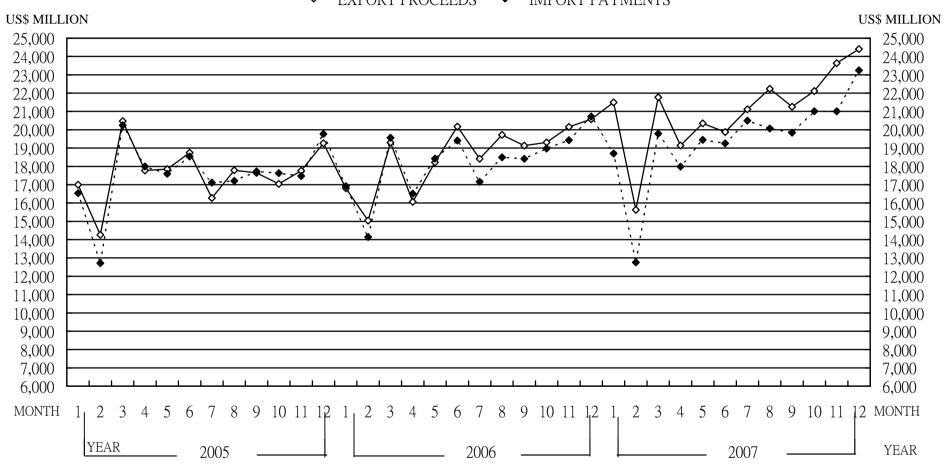

### CHART 1 COMPARISON OF FOREIGN EXCHANGE EXPORT PROCEEDS AND IMPORT PAYMENTS (2005-2007)

— EXPORT PROCEEDS -- ◆ -- IMPORT PAYMENTS