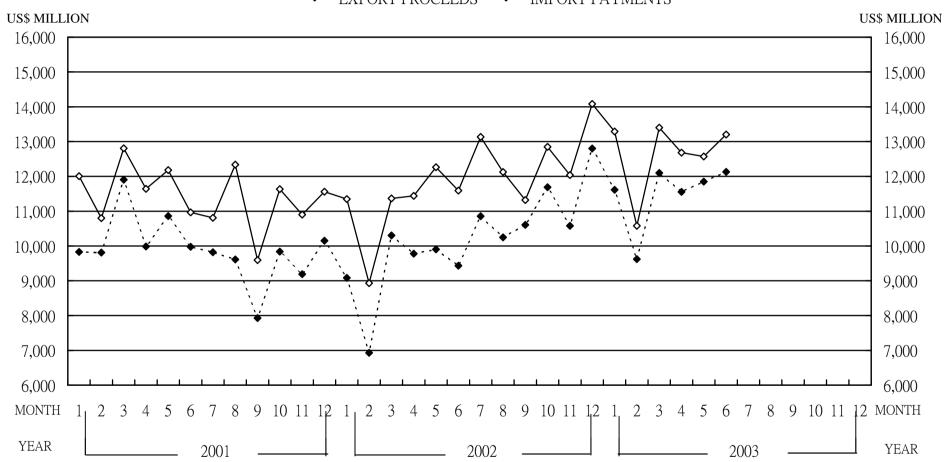

### CHART 1 COMPARISON OF FOREIGN EXCHANGE EXPORT PROCEEDS AND IMPORT PAYMENTS (2001-2003)