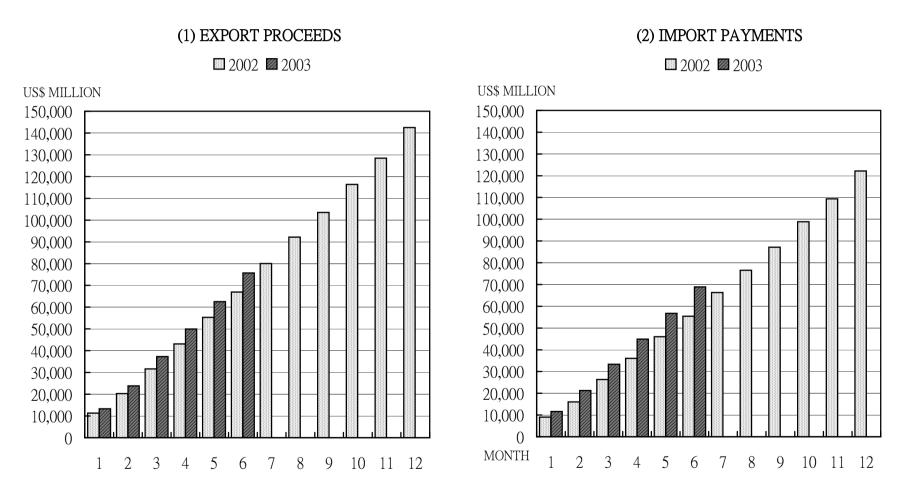

#### CHART 2 MONTHLY CUMULATIVE OF FOREIGN EXCHANGE EXPORT PROCEEDS AND IMPORT PAYMENTS