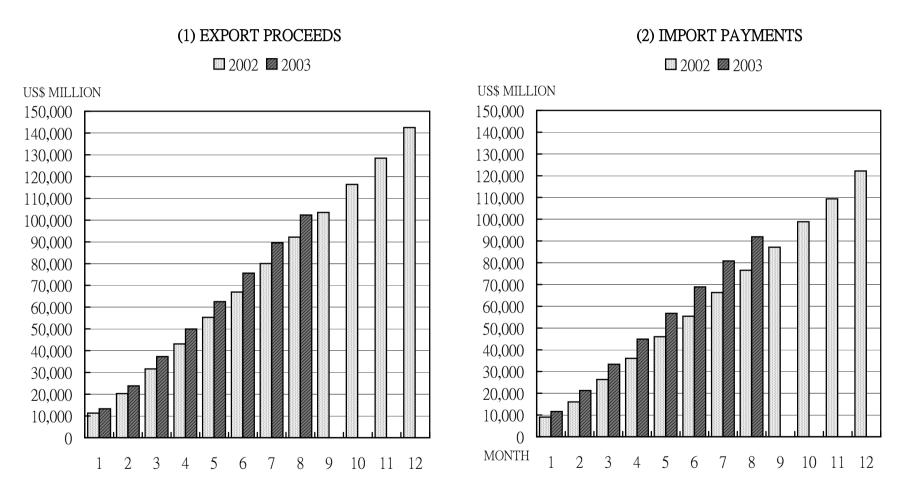

#### CHART 2 MONTHLY CUMULATIVE OF FOREIGN EXCHANGE EXPORT PROCEEDS AND IMPORT PAYMENTS