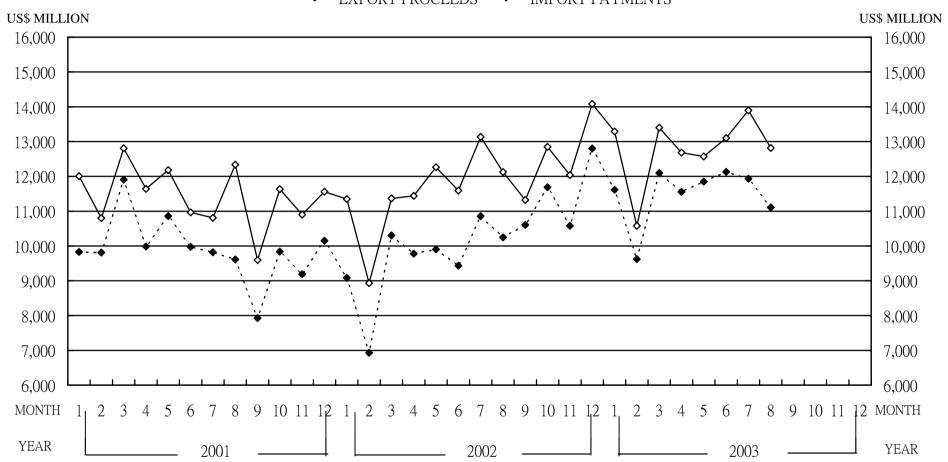

#### CHART 2 MONTHLY CUMULATIVE OF FOREIGN EXCHANGE EXPORT PROCEEDS AND IMPORT PAYMENTS