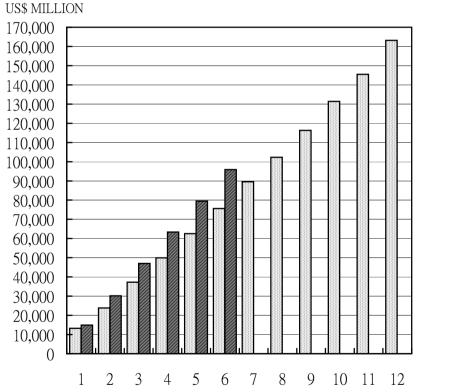

#### CHART 2 MONTHLY CUMULATIVE OF FOREIGN EXCHANGE EXPORT PROCEEDS AND IMPORT PAYMENTS

#### (1) EXPORT PROCEEDS