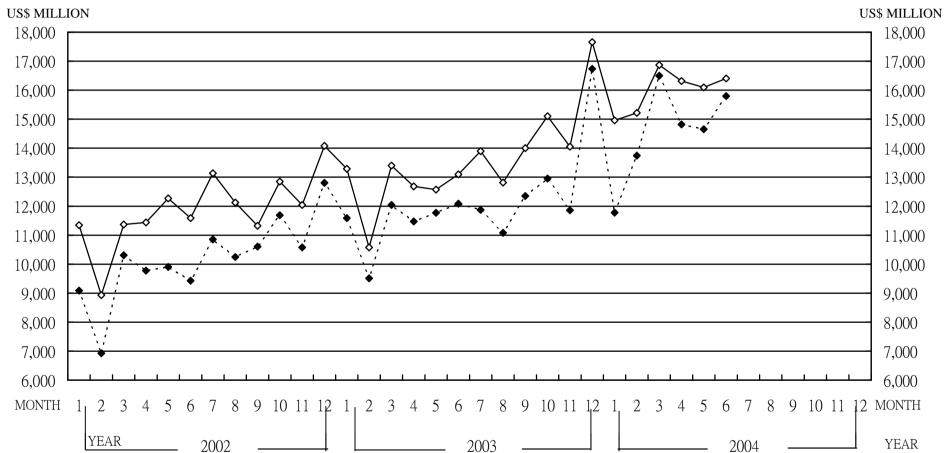

#### CHART 1 COMPARISON OF FOREIGN EXCHANGE EXPORT PROCEEDS AND IMPORT PAYMENTS (2002-2004)

→ EXPORT PROCEEDS · · • · · IMPORT PAYMENTS

## JUN. 2004

**1.** Coverage of Statistics:

All foreign exchange export proceeds and import payments through banks.

2. Comparison with Jun. 2003 of export proceeds and import payments:

Export proceeds totaled US\$ 16,402.3 million, an increase of US\$ 3,303.8 million or 25.2% (Table 1), as compared with Jun. 2003.

Import payments totaled US\$ 15,795.0 million, an increase of US\$ 3,710.3 million or 30.7% (Table 1), as compared with Jun. 2003.

3. Comparison with Jun. 2003 of export proceeds realized:

Sold for N.T. Dollars US\$ 2,344.0 million, an increase of US\$ 459.0 million or 24.4% (Table 2), as compared with Jun. 2003.

# **Comparison of Foreign Exchange Export Proceeds and Import Payments**

Table 1

| <b>Fable 1</b> |                     |                     |                            |          |                                 |          |                  |      | Unit: US\$ M | lillion |
|----------------|---------------------|---------------------|----------------------------|----------|---------------------------------|----------|------------------|------|--------------|---------|
| Item           |                     | Year 2004           |                            |          | Comparison with the Same Period |          |                  |      |              |         |
| $\backslash$   | Foreign             | Foreign             | Balances                   | Foreign  | Foreign                         | Balances | Last Year        |      |              |         |
| $\backslash$   | Exchange            | Exchange            | Exchange Exchange Exchange |          | Foreign exchange                |          | Foreign exchange |      |              |         |
| $\backslash$   | Export              | Import              |                            | Export   | Import                          |          | Export Proc      | eeds | Import Payn  | nents   |
| $\mathbf{X}$   | Proceeds            | Payments            |                            | Proceeds | Payments                        |          |                  |      |              |         |
| Month \        | (1)                 | (2)                 | (1)-(2)                    | (3)      | (4)                             | (3)-(4)  | Amount           | %    | Amount       | %       |
| 2004           |                     |                     |                            |          |                                 |          |                  |      |              |         |
| 01-06          | 95,859.4            | 87,288.3            | 8,571.1                    | 75,620.6 | 68,473.9                        | 7,146.7  | 20,238.8         | 26.8 | 18,814.4     | 27.5    |
| 2004           |                     |                     |                            |          |                                 |          |                  |      |              |         |
| 01             | 14,958.8            | 11,776.7            | 3,182.1                    | 13,291.5 | 11,589.9                        | 1,701.6  | 1,667.3          | 12.5 | 186.8        | 1.6     |
| 2004           |                     |                     |                            |          |                                 |          |                  |      |              |         |
| 02             | 15,218.0            | 13,741.6            | 1,476.4                    | 10,579.9 | 9,510.2                         | 1,069.7  | 4,638.1          | 43.8 | 4,231.4      | 44.5    |
| 2004           |                     |                     |                            |          |                                 |          |                  |      |              |         |
| 03             | 16,868.6            | (R) <b>16,499.9</b> | (R) <b>368.7</b>           | 13,400.8 | 12,043.7                        | 1,357.1  | 3,467.8          | 25.9 | 4,456.2      | 37.0    |
| 2004           |                     |                     |                            |          |                                 |          |                  |      |              |         |
| 04             | 16,316.7            | (R) <b>14,819.6</b> | (R) <b>1,497.1</b>         | 12,680.0 | 11,472.8                        | 1,207.2  | 3,636.7          | 28.7 | 3,346.8      | 29.2    |
| 2004           |                     |                     |                            |          |                                 |          |                  |      |              |         |
| 05             | (R) <b>16,095.0</b> | (R) 14,655.5        | (R) <b>1,439.5</b>         | 12,569.9 | 11,772.6                        | 797.3    | 3,525.1          | 28.0 | 2,882.9      | 24.5    |
| 2004           |                     |                     |                            |          |                                 |          |                  |      |              |         |
| 06             | 16,402.3            | 15,795.0            | 607.3                      | 13,098.5 | 12,084.7                        | 1,013.8  | 3,303.8          | 25.2 | 3,710.3      | 30.7    |