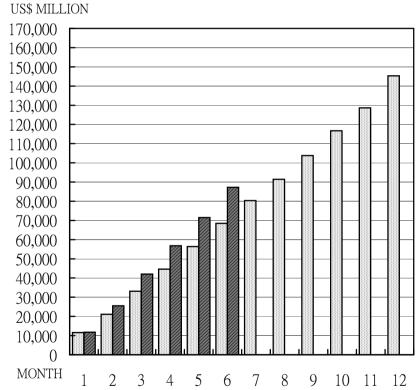

#### CHART 2 MONTHLY CUMULATIVE OF FOREIGN EXCHANGE EXPORT PROCEEDS AND IMPORT PAYMENTS

#### (2) IMPORT PAYMENTS

■ 2003 ■ 2004

#### ■ 2003 ■ 2004

- 8 -