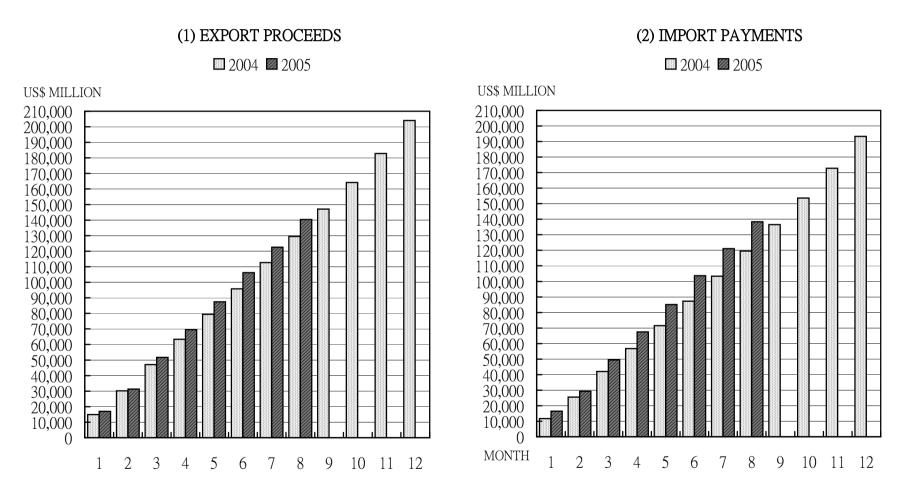

#### CHART 2 MONTHLY CUMULATIVE OF FOREIGN EXCHANGE EXPORT PROCEEDS AND IMPORT PAYMENTS

## **Comparison of Foreign Exchange Export Proceeds and Import Payments**

Table 1 Unit: US\$ Million

| Item Year 2005 Year 2004 Comparison with the Same Per |              |           |                   |                    |            |                                 |         |                  |           |                  |      |                 |  |
|-------------------------------------------------------|--------------|-----------|-------------------|--------------------|------------|---------------------------------|---------|------------------|-----------|------------------|------|-----------------|--|
| Item                                                  |              |           | Year 2005         |                    |            | Comparison with the Same Period |         |                  |           |                  |      |                 |  |
|                                                       | Foreign      |           | Foreign Foreign   |                    | Foreign    | Foreign Foreign                 |         |                  | Last Year |                  |      |                 |  |
|                                                       | Exchange     |           | Exchange Exchange |                    | Exchange   | Exchange                        |         | Foreign exchange |           | Foreign exchange |      |                 |  |
|                                                       | Export       |           | Export            |                    | Import     |                                 | Export  | Import           |           | Export Proceeds  |      | Import Payments |  |
|                                                       | _            |           | Proceeds Payments |                    | Proceeds   | Payments                        |         | -                |           |                  |      |                 |  |
| Month                                                 |              |           | (1) (2)           |                    | (3)        | <b>(4</b> )                     | (3)-(4) | Amount           | %         | Amount           | %    |                 |  |
| 2005                                                  |              | ( )       | ( )               | (1)-(2)            | (-)        | ( )                             | (-) ( ) |                  |           |                  |      |                 |  |
| 01-08                                                 |              | 140,384.8 | 138,360.2         | 2,024.6            | 129,485.5  | 119,529.2                       | 9,956.3 | 10,899.3         | 8.4       | 18,831.0         | 15.8 |                 |  |
| 2005                                                  |              |           |                   |                    |            |                                 |         |                  |           |                  |      |                 |  |
| 01                                                    | ( <b>R</b> ) | 16,998.1  | 16,536.3          | (R) 461.8          | 14,958.4   | 11,776.7                        | 3,181.7 | 2,039.7          | 13.6      | 4,759.6          | 40.4 |                 |  |
| 2005                                                  |              |           |                   |                    |            |                                 |         |                  |           |                  |      |                 |  |
| 02                                                    | ( <b>R</b> ) | 14,263.2  | 12,713.5          | (R) <b>1,549.7</b> | 15,215.5   | 13,740.1                        | 1,475.4 | -952.3           | -6.3      | -1,026.6         | -7.5 |                 |  |
| 2005                                                  |              |           |                   |                    |            |                                 |         |                  |           |                  |      |                 |  |
| 03                                                    |              | 20,472.4  | 20,245.9          | 226.5              | 16,867.9   | 16,499.3                        | 368.6   | 3,604.5          | 21.4      | 3,746.6          | 22.7 |                 |  |
| 2005                                                  |              |           |                   |                    |            |                                 |         |                  |           |                  |      |                 |  |
| 04                                                    | ( <b>R</b> ) | 17,781.0  | 17,996.9          | (R) -215.9         | 16,316.7   | 14,811.4                        | 1,505.3 | 1,464.3          | 9.0       | 3,185.5          | 21.5 |                 |  |
| 2005                                                  |              |           |                   |                    |            |                                 |         |                  |           |                  |      |                 |  |
| 05                                                    | ( <b>R</b> ) | 17,884.5  | 17,598.2          | (R) 286.3          | 16,053.5   | 14,655.1                        | 1,398.4 | 1,831.0          | 11.4      | 2,943.1          | 20.1 |                 |  |
| 2005                                                  |              |           |                   |                    |            |                                 |         |                  |           |                  |      |                 |  |
| 06                                                    | (R)          | 18,810.6  | (R) 18,539.7      | (R) 270.9          | 16,384.6   | 15,794.9                        | 589.7   | 2,426.0          | 14.8      | 2,744.8          | 17.4 |                 |  |
| 2005                                                  |              |           |                   |                    | 4.0        |                                 | 06 = =  |                  |           | 4 - 0            |      |                 |  |
| 07                                                    | (R)          | 16,362.7  | (R) 17,464.5      | (R) -1,101.8       | 16,871.8   | 16,066.1                        | 805.7   | -509.1           | -3.0      | 1,398.4          | 8.7  |                 |  |
| 2005                                                  |              | 4= 040.0  | 4= 0<= 0          |                    | 4 . 04 - 4 | 4 ( 40 - 6                      | <b></b> | 00=4             |           | 4.0=0.6          |      |                 |  |
| 08                                                    |              | 17,812.3  | 17,265.2          | 547.1              | 16,817.1   | 16,185.6                        | 631.5   | 995.2            | 5.9       | 1,079.6          | 6.7  |                 |  |