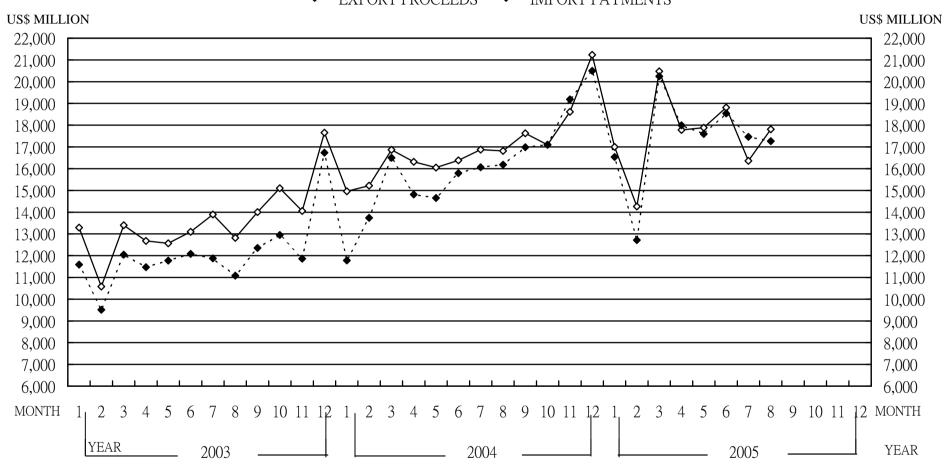

## CHART 1 COMPARISON OF FOREIGN EXCHANGE EXPORT PROCEEDS AND IMPORT PAYMENTS (2003-2005)

— EXPORT PROCEEDS -- ◆ -- IMPORT PAYMENTS

## **Comparison of Foreign Exchange Export Proceeds and Import Payments**

Table 1 Unit: US\$ Million

| Item Year 2005 Year 2004 Comparison with the Same Per |              |           |                   |                    |            |                                 |         |                  |           |                  |      |                 |  |
|-------------------------------------------------------|--------------|-----------|-------------------|--------------------|------------|---------------------------------|---------|------------------|-----------|------------------|------|-----------------|--|
| Item                                                  |              |           | Year 2005         |                    |            | Comparison with the Same Period |         |                  |           |                  |      |                 |  |
|                                                       | Foreign      |           | Foreign Foreign   |                    | Foreign    | Foreign Foreign                 |         |                  | Last Year |                  |      |                 |  |
|                                                       | Exchange     |           | Exchange Exchange |                    | Exchange   | Exchange                        |         | Foreign exchange |           | Foreign exchange |      |                 |  |
|                                                       | Export       |           | Export            |                    | Import     |                                 | Export  | Import           |           | Export Proceeds  |      | Import Payments |  |
|                                                       | _            |           | Proceeds Payments |                    | Proceeds   | Payments                        |         | -                |           |                  |      |                 |  |
| Month                                                 |              |           | (1) (2)           |                    | (3)        | <b>(4</b> )                     | (3)-(4) | Amount           | %         | Amount           | %    |                 |  |
| 2005                                                  |              | ( )       | ( )               | (1)-(2)            | (-)        | ( )                             | (-) ( ) |                  |           |                  |      |                 |  |
| 01-08                                                 |              | 140,384.8 | 138,360.2         | 2,024.6            | 129,485.5  | 119,529.2                       | 9,956.3 | 10,899.3         | 8.4       | 18,831.0         | 15.8 |                 |  |
| 2005                                                  |              |           |                   |                    |            |                                 |         |                  |           |                  |      |                 |  |
| 01                                                    | ( <b>R</b> ) | 16,998.1  | 16,536.3          | (R) 461.8          | 14,958.4   | 11,776.7                        | 3,181.7 | 2,039.7          | 13.6      | 4,759.6          | 40.4 |                 |  |
| 2005                                                  |              |           |                   |                    |            |                                 |         |                  |           |                  |      |                 |  |
| 02                                                    | ( <b>R</b> ) | 14,263.2  | 12,713.5          | (R) <b>1,549.7</b> | 15,215.5   | 13,740.1                        | 1,475.4 | -952.3           | -6.3      | -1,026.6         | -7.5 |                 |  |
| 2005                                                  |              |           |                   |                    |            |                                 |         |                  |           |                  |      |                 |  |
| 03                                                    |              | 20,472.4  | 20,245.9          | 226.5              | 16,867.9   | 16,499.3                        | 368.6   | 3,604.5          | 21.4      | 3,746.6          | 22.7 |                 |  |
| 2005                                                  |              |           |                   |                    |            |                                 |         |                  |           |                  |      |                 |  |
| 04                                                    | ( <b>R</b> ) | 17,781.0  | 17,996.9          | (R) -215.9         | 16,316.7   | 14,811.4                        | 1,505.3 | 1,464.3          | 9.0       | 3,185.5          | 21.5 |                 |  |
| 2005                                                  |              |           |                   |                    |            |                                 |         |                  |           |                  |      |                 |  |
| 05                                                    | ( <b>R</b> ) | 17,884.5  | 17,598.2          | (R) 286.3          | 16,053.5   | 14,655.1                        | 1,398.4 | 1,831.0          | 11.4      | 2,943.1          | 20.1 |                 |  |
| 2005                                                  |              |           |                   |                    |            |                                 |         |                  |           |                  |      |                 |  |
| 06                                                    | (R)          | 18,810.6  | (R) 18,539.7      | (R) 270.9          | 16,384.6   | 15,794.9                        | 589.7   | 2,426.0          | 14.8      | 2,744.8          | 17.4 |                 |  |
| 2005                                                  |              |           |                   |                    | 4.0        |                                 | 06 = =  |                  |           | 4 - 0            |      |                 |  |
| 07                                                    | (R)          | 16,362.7  | (R) 17,464.5      | (R) -1,101.8       | 16,871.8   | 16,066.1                        | 805.7   | -509.1           | -3.0      | 1,398.4          | 8.7  |                 |  |
| 2005                                                  |              | 4= 040.0  | 4= 0<= 0          |                    | 4 . 04 - 4 | 4 ( 40 - 6                      | <b></b> | 00=4             |           | 4.0=0.6          |      |                 |  |
| 08                                                    |              | 17,812.3  | 17,265.2          | 547.1              | 16,817.1   | 16,185.6                        | 631.5   | 995.2            | 5.9       | 1,079.6          | 6.7  |                 |  |