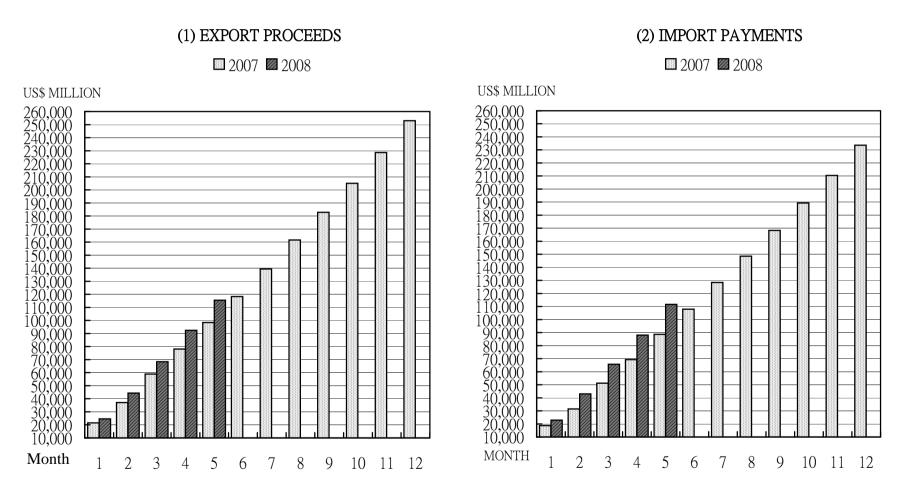

#### CHART 2 MONTHLY CUMULATIVE OF FOREIGN EXCHANGE EXPORT PROCEEDS AND IMPORT PAYMENTS