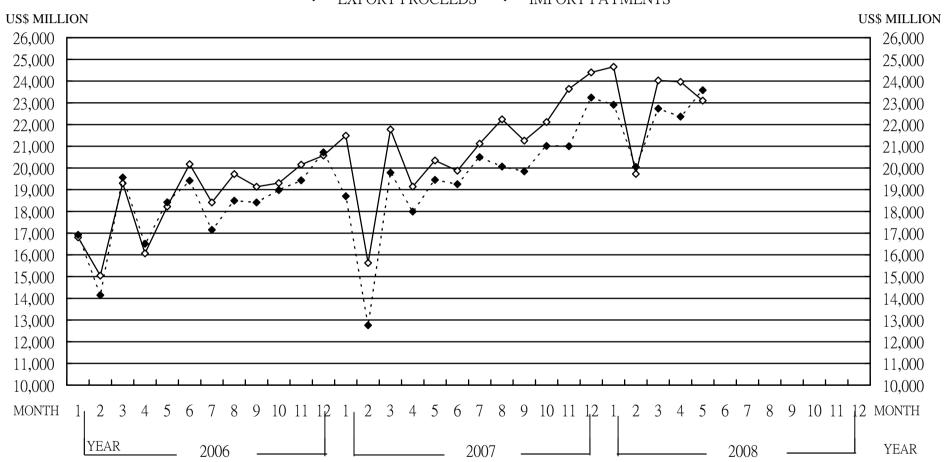

### CHART 1 COMPARISON OF FOREIGN EXCHANGE EXPORT PROCEEDS AND IMPORT PAYMENTS (2006-2008)