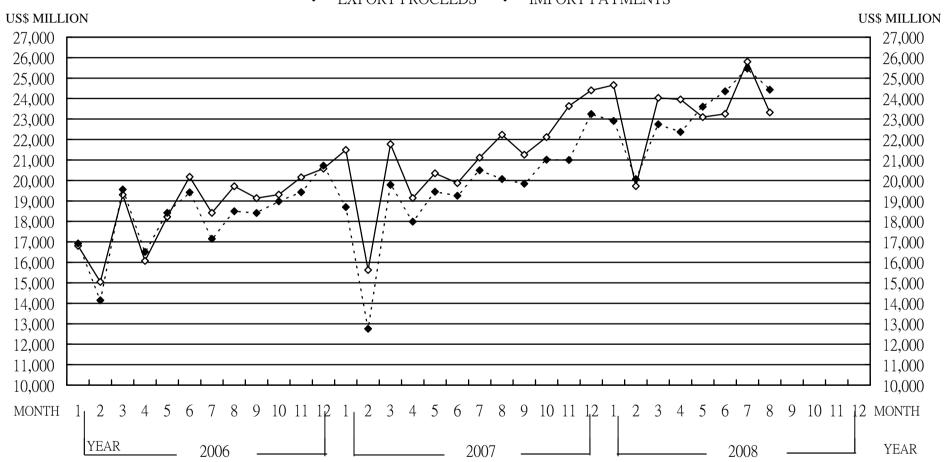

#### CHART 2 MONTHLY CUMULATIVE OF FOREIGN EXCHANGE EXPORT PROCEEDS AND IMPORT PAYMENTS

# Foreign Exchange Export Proceeds and Import Payments by Type of Payment (Jan. To Date)

Table 5
Unit: US\$ Million

| Item       | Foreig       | gn Exchange | Export Proceeds     |      | Foreign Exchange Import Payments |       |                 |      |  |
|------------|--------------|-------------|---------------------|------|----------------------------------|-------|-----------------|------|--|
|            |              |             | Comparison with     |      |                                  |       | Comparison with |      |  |
|            | JanAug. 2008 |             | <b>JanAug.</b> 2007 |      | JanAug. 2008                     |       | JanAug. 2007    |      |  |
| Type of    |              |             |                     |      |                                  |       |                 |      |  |
| Payment    | Amount       | %           | Amount              | %    | Amount                           | %     | Amount          | %    |  |
| Sight I /C |              |             |                     |      |                                  |       |                 |      |  |
| Sight L/C  | 15,704.2     | 8.4         | 935.2               | 6.3  | 4,958.0                          | 2.7   | 606.1           | 13.9 |  |
| Usance L/C |              |             |                     |      |                                  |       |                 |      |  |
| Usance L/C | 9,954.0      | 5.3         | 2,023.9             | 25.5 | 31,172.0                         | 16.8  | 2,062.7         | 7.1  |  |
| Collection |              |             |                     |      |                                  |       |                 |      |  |
| Concetion  | 3,250.6      | 1.7         | 310.8               | 10.6 | 2,525.6                          | 1.4   | 86.1            | 3.5  |  |
| Remittance |              |             |                     |      |                                  |       |                 |      |  |
| Kennttance | 158,941.1    | 84.6        | 22,965.2            | 16.9 | 147,293.1                        | 79.1  | 34,690.5        | 30.8 |  |
| Total      |              |             |                     |      |                                  |       |                 |      |  |
| Total      | 187,849.9    | 100.0       | 26,235.1            | 16.2 | 185,948.7                        | 100.0 | 37,445.4        | 25.2 |  |