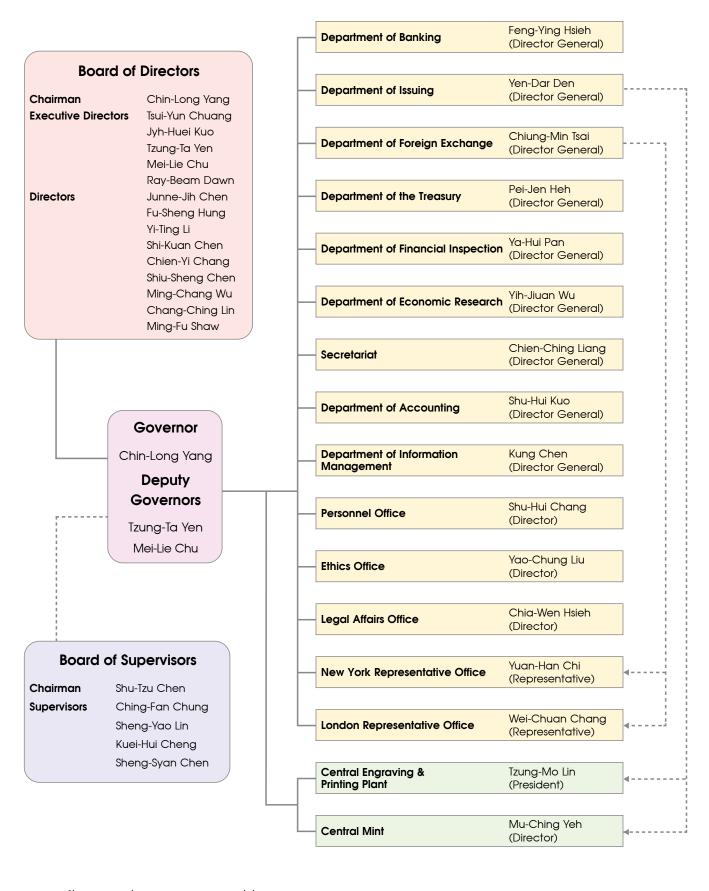

## Organization and Management of the CBC

direct reporting -----supervision

As of February 2025

Chairman Board of Directors Governor Chin-Long Yang

Executive Director Tsui-Yun Chuang

Executive Director Jyh-Huei Kuo

Executive Director Deputy Governor Tzung-Ta Yen

Executive Director Deputy Governor Mei-Lie Chu

Executive Director Ray-Beam Dawn

Director Junne-Jih Chen

Director Fu-Sheng Hung

Director Yi-Ting Li

Director Shi-Kuan Chen

Director Chien-Yi Chang

Director Shiu-Sheng Chen

Director Ming-Chang Wu

Director Chang-Ching Lin

Director Ming-Fu Shaw

Chairman Board of Supervisors Shu-Tzu Chen

Supervisor Ching-Fan Chung

Supervisor Sheng-Yao Lin

Supervisor Kuei-Hui Cheng

Supervisor Sheng-Syan Chen