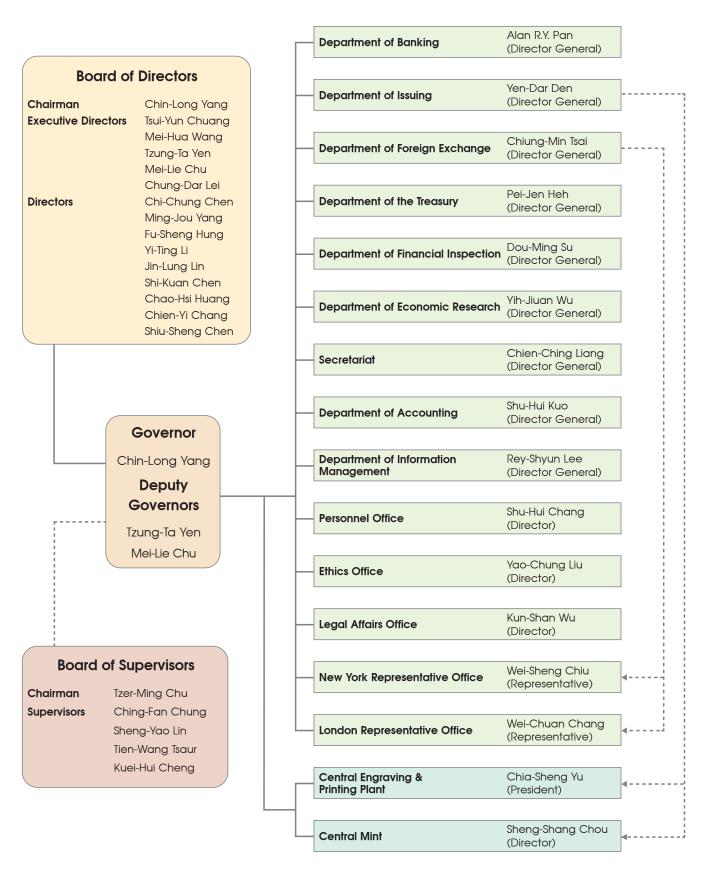

## Organization and Management of the CBC

direct reporting -----supervision

As of January 2024

Chairman Board of Directors Governor Chin-Long Yang

Executive Director Tsui-Yun Chuang

Executive Director Mei-Hua Wang

Executive Director Deputy Governor Tzung-Ta Yen

Executive Director Deputy Governor Mei-Lie Chu

Executive Director Chung-Dar Lei

Director Chi-Chung Chen

Director Ming-Jou Yang

Director Fu-Sheng Hung

Director Yi-Ting Li

Director Jin-Lung Lin

Director Shi-Kuan Chen

Director Chao-Hsi Huang

Director Chien-Yi Chang

Director Shiu-Sheng Chen

Chairman Board of Supervisor Tzer-Ming Chu

Supervisor Ching-Fan Chung

Supervisor Sheng-Yao Lin

Supervisor Tien-Wang Tsaur

Supervisor Kuei-Hui Cheng