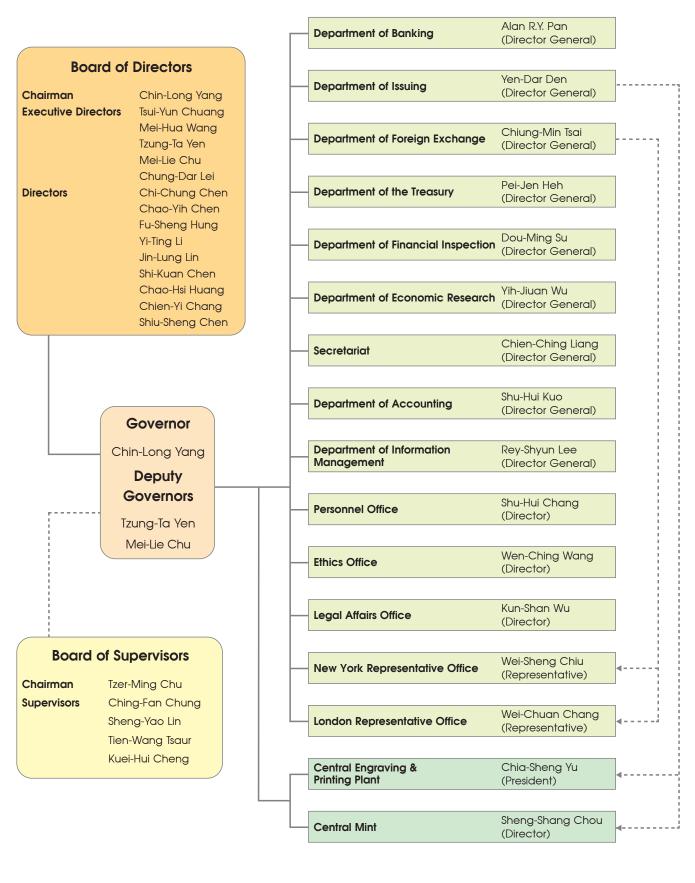

## Organization and Management of the CBC

— direct reporting ----- supervision

As of March 2023

Chairman Board of Directors Governor Chin-Long Yang

Executive Director Tsui-Yun Chuang

Executive Director Mei-Hua Wang

Executive Director Deputy Governor Tzung-Ta Yen

Executive Director Deputy Governor Mei-Lie Chu

Executive Director Chung-Dar Lei

Director Chi-Chung Chen

Director Chao-Yih Chen

Director Fu-Sheng Hung

Director Yi-Ting Li

Director Jin-Lung Lin

Director Shi-Kuan Chen

Director Chao-Hsi Huang

Director Chien-Yi Chang

Director Shiu-Sheng Chen

Chairman Board of Supervisor Tzer-Ming Chu

Supervisor Ching-Fan Chung

Supervisor Sheng-Yao Lin

Supervisor Tien-Wang Tsaur

Supervisor Kuei-Hui Cheng