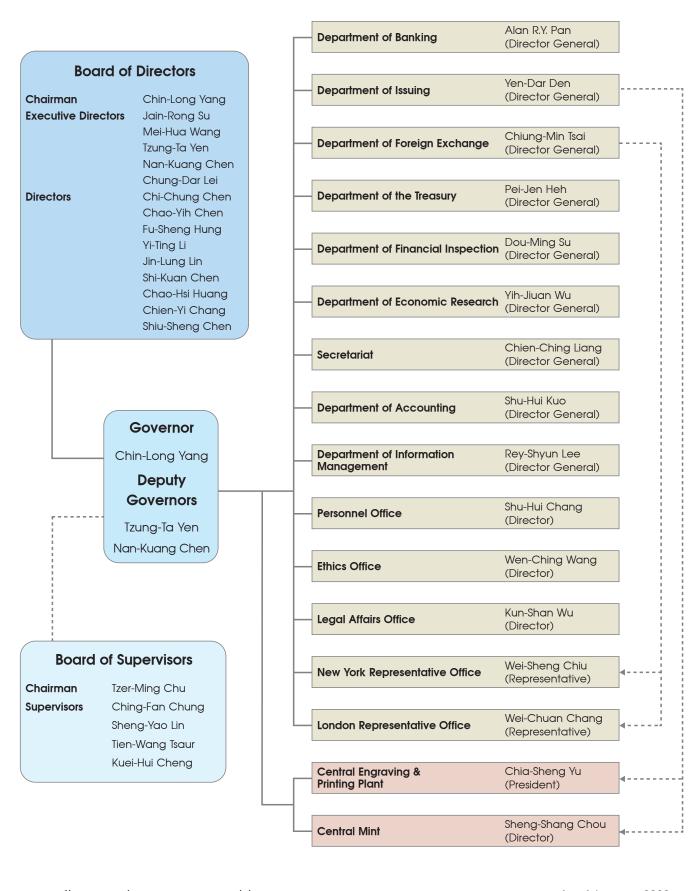

## Organization and Management of the CBC

direct reporting -----supervision

As of January 2022

Chairman Board of Directors Governor Chin-Long Yang

Executive Director Jain-Rong Su

Executive Director Mei-Hua Wang

Executive Director Deputy Governor Tzung-Ta Yen

Executive Director Deputy Governor Nan-Kuang Chen

Executive Director Chung-Dar Lei

Director Chi-Chung Chen

Director Chao-Yih Chen

Director Fu-Sheng Hung

Director Yi-Ting Li

Director Jin-Lung Lin

Director Shi-Kuan Chen

Director Chao-Hsi Huang

Director Chien-Yi Chang

Director Shiu-Sheng Chen

Chairman Board of Supervisor Tzer-Ming Chu

Supervisor Ching-Fan Chung

Supervisor Sheng-Yao Lin

Supervisor Tien-Wang Tsaur

Supervisor Kuei-Hui Cheng