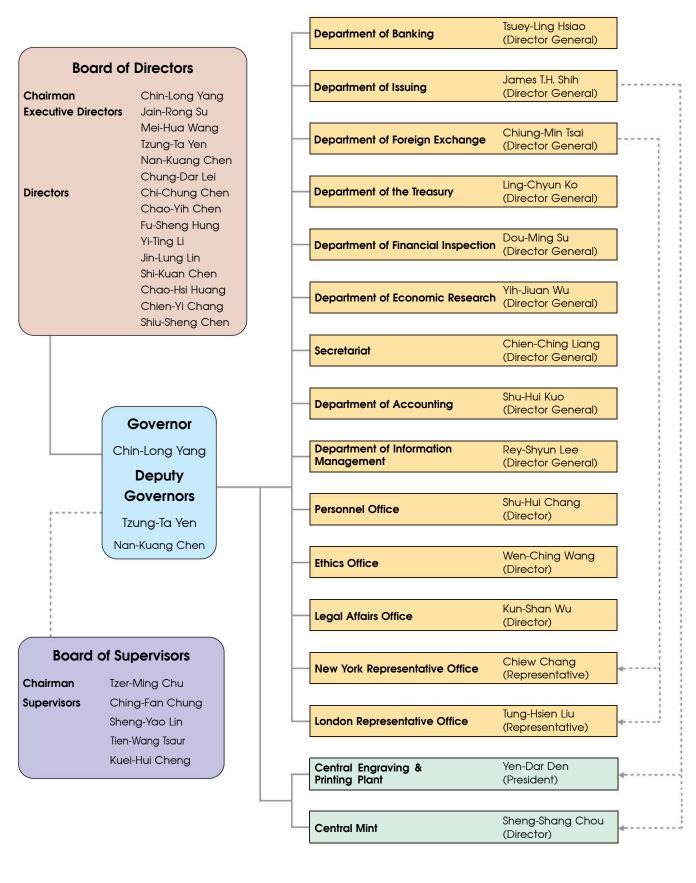

## Organization and Management of the CBC

direct reporting ----- supervision

As of January 2021

Chairman Board of Directors Governor Chin-Long Yang

Executive Director Jain-Rong Su

Executive Director Mei-Hua Wang

Executive Director Deputy Governor Tzung-Ta Yen

Executive Director Deputy Governor Nan-Kuang Chen

Executive Director Chung-Dar Lei

Director Chi-Chung Chen

Director Chao-Yih Chen

Director Fu-Sheng Hung

Director Yi-Ting Li

Director Jin-Lung Lin

Director Shi-Kuan Chen

Director Chao-Hsi Huang

Director Chien-Yi Chang

Director Shiu-Sheng Chen

Chairman Board of Supervisors Tzer-Ming Chu

Supervisor Ching-Fan Chung

Supervisor Sheng-Yao Lin

Supervisor Tien-Wang Tsaur

Supervisor Kuei-Hui Cheng