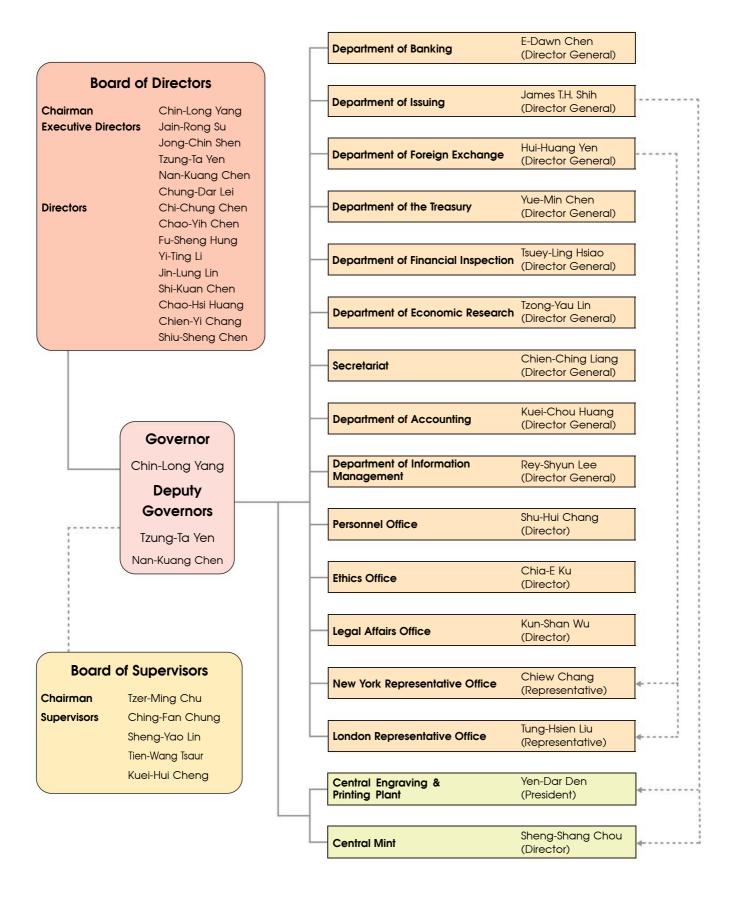

## Organization and Management of the CBC

Chairman Board of Directors Governor Chin-Long Yang

Executive Director Jain-Rong Su

Executive Director Jong-Chin Shen

Executive Director Deputy Governor Tzung-Ta Yen

Executive Director Deputy Governor Nan-Kuang Chen

Executive Director Chung-Dar Lei

Director Chi-Chung Chen

Director Chao-Yih Chen

Director Fu-Sheng Hung

Director Yi-Ting Li

Director Jin-Lung Lin

Director Shi-Kuan Chen

Director Chao-Hsi Huang

Director Chien-Yi Chang

Director Shiu-Sheng Chen

Chairman Board of Supervisors Tzer-Ming Chu

Supervisor Ching-Fan Chung

Supervisor Sheng-Yao Lin

Supervisor Tien-Wang Tsaur

Supervisor Kuei-Hui Cheng